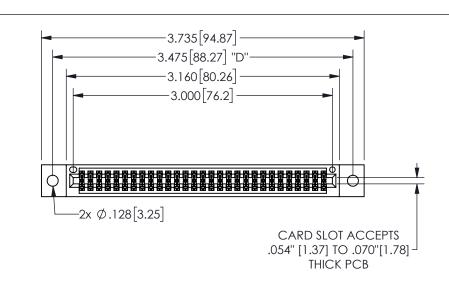

THIS IS A C.A.D. GENERATED DRAWING DO NOT MAKE MANUAL REVISIONS TO MASTER.

ISSUE NUMBER

ORIGINAL

1

.160 4.06 .330[8.38] POINT OF CARD SLOT CONTACT .370 9.4

.240[6.1] .600[15.24] .250[6.35] .100[2.54]

<u>Contact Dimensions:</u>
560-Extender Board Bend (Code 523 Contacts)
See Sheet 2 for Contact Code 555, 556, 558, 559, 560 **Dimensions** 

| 345/395 SERIES CARD EDGE CONNECTOR |
|------------------------------------|
| PART NUMBER: 345-058-560-502       |

YOUR CONNECTION TO QUALITY & SERVICE

**EDAC INC** TORONTO, ONTARIO CANADA

THESE DRAWINGS AND SPECIFICATIONS ARE THE PROPERTY OF EDAC INC.,AND SHALL NOT BE REPRODUCED, OR COPIED OR USED AS THE BASIS FOR THE MANUFACTURE OR SALE OF APPARATUS WITHOUT WRITTEN PERMISSION.