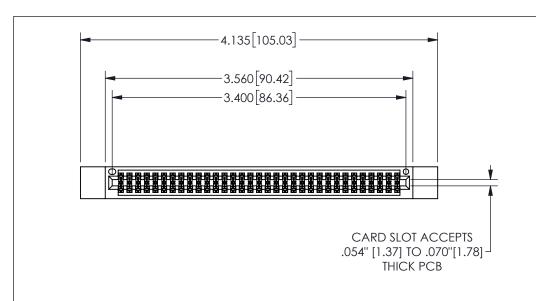

THIS IS A C.A.D. GENERATED DRAWING DO NOT MAKE MANUAL REVISIONS TO MASTER.

ISSUE NUMBER

ORIGINAL

1

.160 4.06 .330[8.38] POINT OF CARD SLOT CONTACT .370 9.4

-.180[4.57] .600[15.24] .250[6.35] .100[2.54]

<u>Contact Dimensions:</u>
560-Extender Board Bend (Code 523 Contacts)
See Sheet 2 for Contact Code 555, 556, 558, 559, 560 **Dimensions** 

| 345/395 SERIES CARD EDGE CONNECTOR |
|------------------------------------|
| PART NUMBER: 345-066-560-812       |

YOUR CONNECTION TO QUALITY & SERVICE

**EDAC INC** TORONTO, ONTARIO CANADA

THESE DRAWINGS AND SPECIFICATIONS ARE THE PROPERTY OF EDAC INC.,AND SHALL NOT BE REPRODUCED, OR COPIED OR USED AS THE BASIS FOR THE MANUFACTURE OR SALE OF APPARATUS WITHOUT WRITTEN PERMISSION.