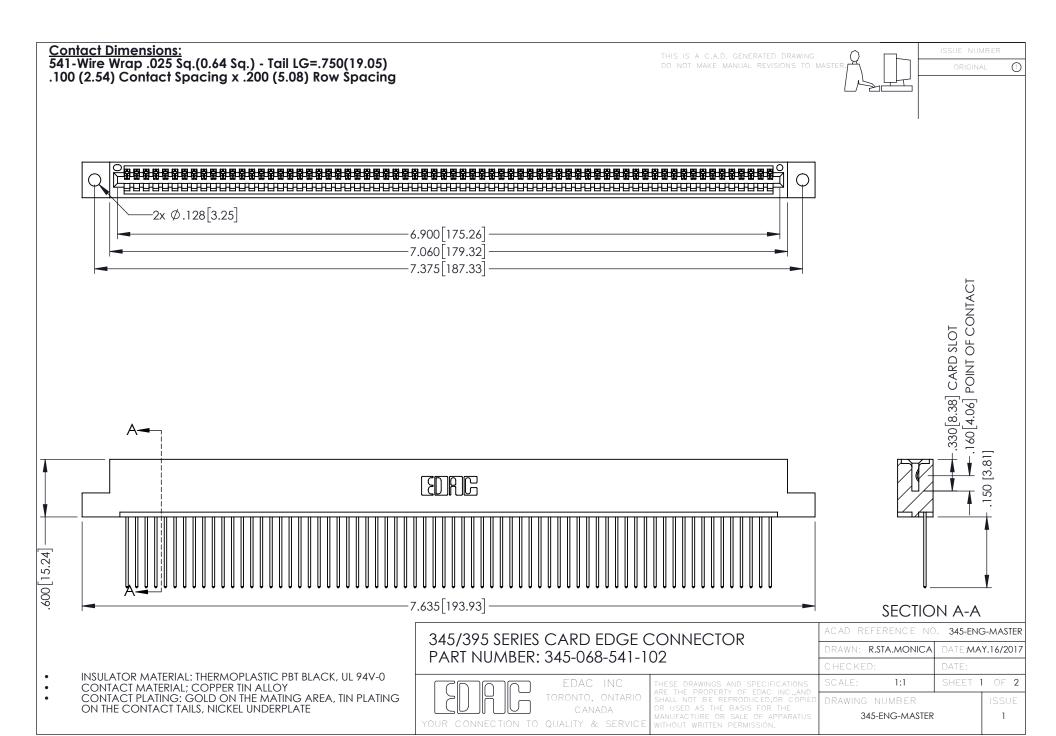

345/395 SERIES CARD EDGE CONNECTOR CONTACT CODE 555,556,558,559,560 DIMENSIONS

YOUR CONNECTION TO QUALITY & SERVICE

|      | ACAD REFERENCE NO. 345-ENG-MASTER |                  |
|------|-----------------------------------|------------------|
| S    | DRAWN: R.STA.MONICA               | DATE:MAY.16/2017 |
|      | CHECKED:                          | DATE:            |
| J ** | SCALE: 1:1                        | SHEET 2 OF 2     |
| ED   | DRAWING NUMBER                    | ISSUE            |

345-ENG-MASTER