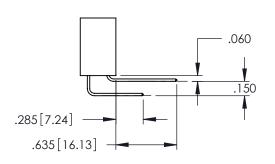

DATE:MAY.16/2017 1:1 SHEET 1 OF 2

345-ENG-MASTER

**Contact Code 558** 

Contact Code 559

**Contact Code 560** 

INSULATOR MATERIAL: THERMOPLASTIC POLYESTER, UL 94V-0

DAP MATERIAL AVAILABLE UPON REQUEST

CONTACT MATERIAL; COPPER ALLOY CONTACT PLATING: GOLD ON THE MATING AREA, TIN PLATING ON THE CONTACT TAILS, NICKEL UNDERPLATE

345/395 SERIES CARD EDGE CONNECTOR CONTACT CODE 555,556,558,559,560 DIMENSIONS

YOUR CONNECTION TO QUALITY & SERVICE

345-ENG-MASTER DATE:MAY.16/2017 DRAWN: R.STA.MONICA 1:1 SHEET 2 OF 2

345-ENG-MASTER