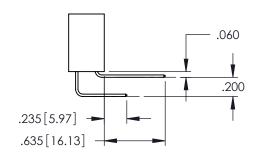

DATE:MAY.16/2017 1:1 SHEET 1 OF 2

345-ENG-MASTER

**Contact Code 558** 

Contact Code 559

**Contact Code 560** 

INSULATOR MATERIAL: THERMOPLASTIC POLYESTER, UL 94V-0

DAP MATERIAL AVAILABLE UPON REQUEST

CONTACT MATERIAL; COPPER ALLOY CONTACT PLATING: GOLD ON THE MATING AREA, TIN PLATING ON THE CONTACT TAILS, NICKEL UNDERPLATE

345/395 SERIES CARD EDGE CONNECTOR CONTACT CODE 555,556,558,559,560 DIMENSIONS

YOUR CONNECTION TO QUALITY & SERVICE

345-ENG-MASTER DATE:MAY.16/2017 DRAWN: R.STA.MONICA 1:1 SHEET 2 OF 2

345-ENG-MASTER