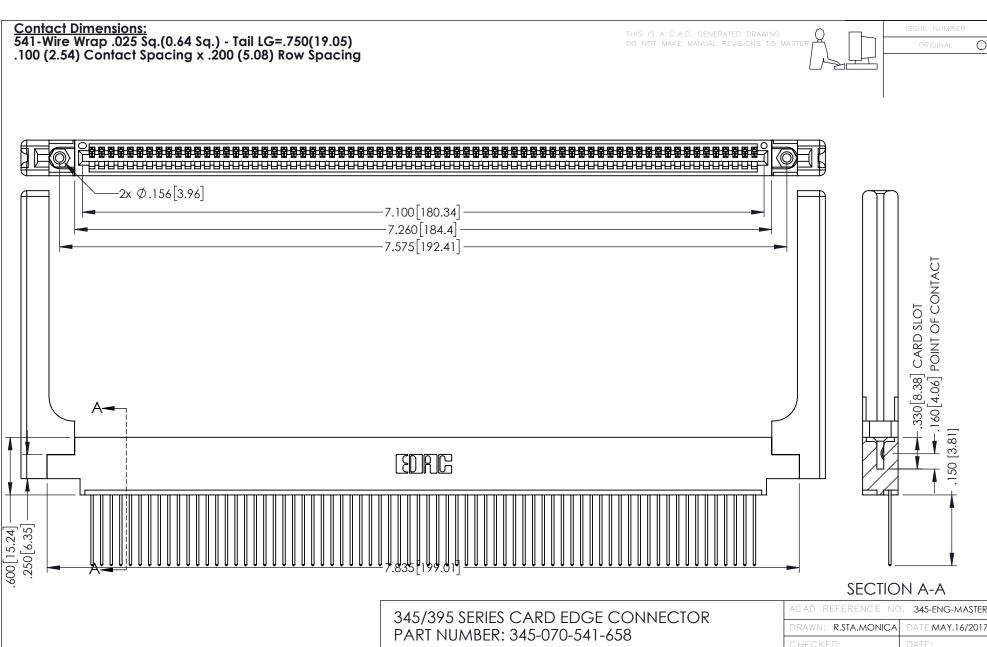

INSULATOR MATERIAL: THERMOPLASTIC PBT BLACK, UL 94V-0 CONTACT MATERIAL; COPPER TIN ALLOY

CONTACT PLATING: GOLD ON THE MATING AREA, TIN PLATING ON THE CONTACT TAILS, NICKEL UNDERPLATE

YOUR CONNECTION TO QUALITY & SERVICE

DATE:MAY.16/2017 1:1 SHEET 1 OF 2

345-ENG-MASTER











**Contact Code 558** 

Contact Code 559

**Contact Code 560** 

INSULATOR MATERIAL: THERMOPLASTIC POLYESTER, UL 94V-0

DAP MATERIAL AVAILABLE UPON REQUEST

CONTACT MATERIAL; COPPER ALLOY CONTACT PLATING: GOLD ON THE MATING AREA, TIN PLATING ON THE CONTACT TAILS, NICKEL UNDERPLATE

345/395 SERIES CARD EDGE CONNECTOR CONTACT CODE 555,556,558,559,560 DIMENSIONS

YOUR CONNECTION TO QUALITY & SERVICE

345-ENG-MASTER DATE:MAY.16/2017 DRAWN: R.STA.MONICA 1:1 SHEET 2 OF 2

345-ENG-MASTER