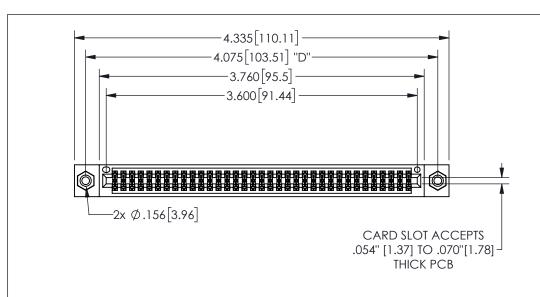

345/395 SERIES CARD EDGE CONNECTOR PART NUMBER: 345-070-542-208

YOUR CONNECTION TO QUALITY & SERVICE

**EDAC INC** TORONTO, ONTARIO CANADA

THESE DRAWINGS AND SPECIFICATIONS ARE THE PROPERTY OF EDAC INC.,AND SHALL NOT BE REPRODUCED,OR COPIED OR USED AS THE BASIS FOR THE MANUFACTURE OR SALE OF APPARATUS WITHOUT WRITTEN PERMISSION.