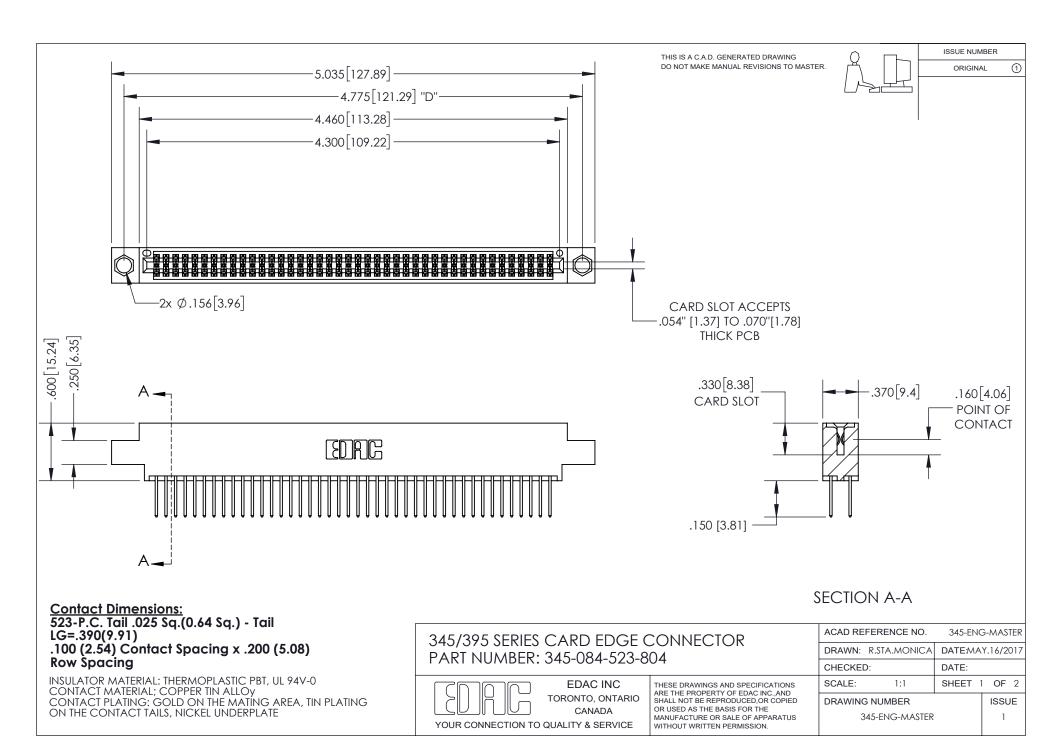

ISSUE NUMBER ORIGINAL

1

**Contact Code 558** 

**Contact Code 559** 

Contact Code 560

- INSULATOR MATERIAL: THERMOPLASTIC POLYESTER, UL 94V-0
- DAP MATERIAL AVAILABLE UPON REQUEST
- CONTACT MATERIAL; COPPER ALLOY

CONTACT PLATING: GOLD ON THE MATING AREA, TIN PLATING ON THE CONTACT TAILS, NICKEL UNDERPLATE

\*FOR ALL OTHER SPECIFICATIONS REFER TO SHEET 3\*