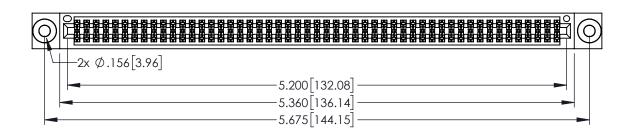

| 345/395 SERIES CARD EDGE CONNECTOR |
|------------------------------------|
| PART NUMBER: 345-102-525-803       |

EDAC INC TORONTO, ONTARIO CANADA

CANADA OR USED AS THE BASIS I
MANUFACTURE OR SALE C
YOUR CONNECTION TO QUALITY & SERVICE WITHOUT WRITTEN PERMISS

<u>Contact Dimensions:</u>
525-P.C. Tail .018 Sq.(0.46 Sq.) - Tail LG=.150(3.81)
.100 (2.54) Contact Spacing x .200 (5.08) Row Spacing

THIS IS A C.A.D. GENERATED DRAWING DO NOT MAKE MANUAL REVISIONS TO MASTE