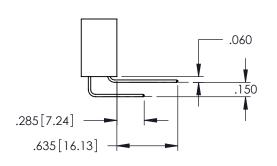

<u>Contact Dimensions:</u>
525-P.C. Tail .018 Sq.(0.46 Sq.) - Tail LG=.150(3.81)
.100 (2.54) Contact Spacing x .200 (5.08) Row Spacing

THIS IS A C.A.D. GENERATED DRAWING DO NOT MAKE MANUAL REVISIONS TO MASTE