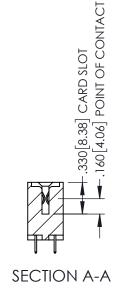

| 345/395 SERIES CARD EDGE CONNECTOR |
|------------------------------------|
| PART NUMBER: 345-102-525-803       |

EDAC INC TORONTO, ONTARIO CANADA

CANADA OR USED AS THE BASIS I
MANUFACTURE OR SALE C
YOUR CONNECTION TO QUALITY & SERVICE WITHOUT WRITTEN PERMISS

<u>Contact Dimensions:</u>
525-P.C. Tail .018 Sq.(0.46 Sq.) - Tail LG=.150(3.81)
.100 (2.54) Contact Spacing x .200 (5.08) Row Spacing

THIS IS A C.A.D. GENERATED DRAWING DO NOT MAKE MANUAL REVISIONS TO MASTE