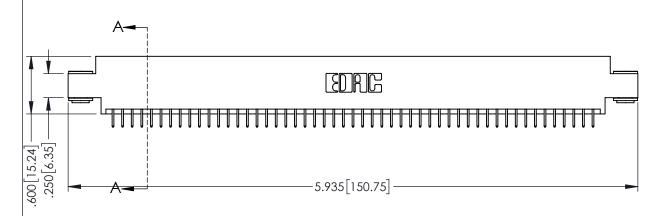

| 345/395 SERIES CARD EDGE CONNECTOR |
|------------------------------------|
| PART NUMBER: 345-102-525-803       |

EDAC INC TORONTO, ONTARIO CANADA

CANADA OR USED AS THE BASIS I
MANUFACTURE OR SALE C
YOUR CONNECTION TO QUALITY & SERVICE WITHOUT WRITTEN PERMISS

<u>Contact Dimensions:</u>
525-P.C. Tail .018 Sq.(0.46 Sq.) - Tail LG=.150(3.81)
.100 (2.54) Contact Spacing x .200 (5.08) Row Spacing

THIS IS A C.A.D. GENERATED DRAWING DO NOT MAKE MANUAL REVISIONS TO MASTE