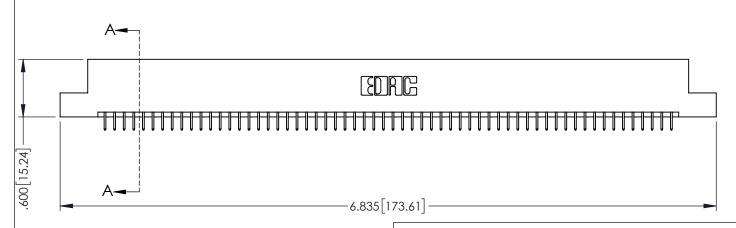

INSULATOR MATERIAL: THERMOPLASTIC PBT BLACK, UL 94V-0

CONTACT MATERIAL; COPPER TIN ALLOY CONTACT PLATING: GOLD ON THE MATING AREA, TIN PLATING ON THE CONTACT TAILS, NICKEL UNDERPLATE

345/395 SERIES CARD EDGE CONNECTOR PART NUMBER: 345-120-525-208