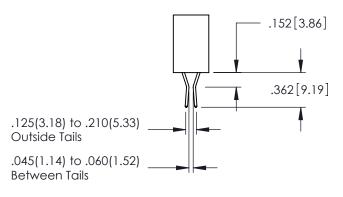

345-ENG-MASTER

.107 [2.72] .082 [2.08] .157 [4] .232 [5.89] .125(3.18) to .210(5.33) .125(3.18) to .210(5.33) Outside Tails Outside Tails .045(1.14) to .060(1.52) .045(1.14) to .060(1.52) Between Tails Between Tails **Contact Code 555 Contact Code 556** 

**Contact Code 558** 

**Contact Code 559** 

**Contact Code 560** 

INSULATOR MATERIAL: THERMOPLASTIC POLYESTER, UL 94V-0 DAP MATERIAL AVAILABLE UPON REQUEST

CONTACT MATERIAL; COPPER ALLOY CONTACT PLATING: GOLD ON THE MATING AREA, TIN PLATING ON THE CONTACT TAILS, NICKEL UNDERPLATE