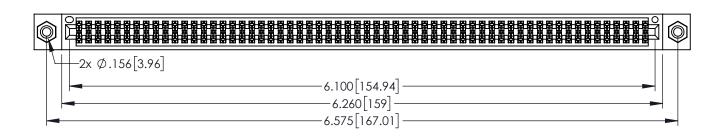

<u>Contact Dimensions:</u>
525-P.C. Tail .018 Sq.(0.46 Sq.) - Tail LG=.150(3.81)
.100 (2.54) Contact Spacing x .200 (5.08) Row Spacing

1

..330[8.38] CARD SLOT .160[4.06] POINT OF CONTACT **SECTION A-A** 

INSULATOR MATERIAL: THERMOPLASTIC PBT BLACK, UL 94V-0

CONTACT MATERIAL; COPPER TIN ALLOY CONTACT PLATING: GOLD ON THE MATING AREA, TIN PLATING ON THE CONTACT TAILS, NICKEL UNDERPLATE

345/395 SERIES CARD EDGE CONNECTOR PART NUMBER: 345-120-525-208