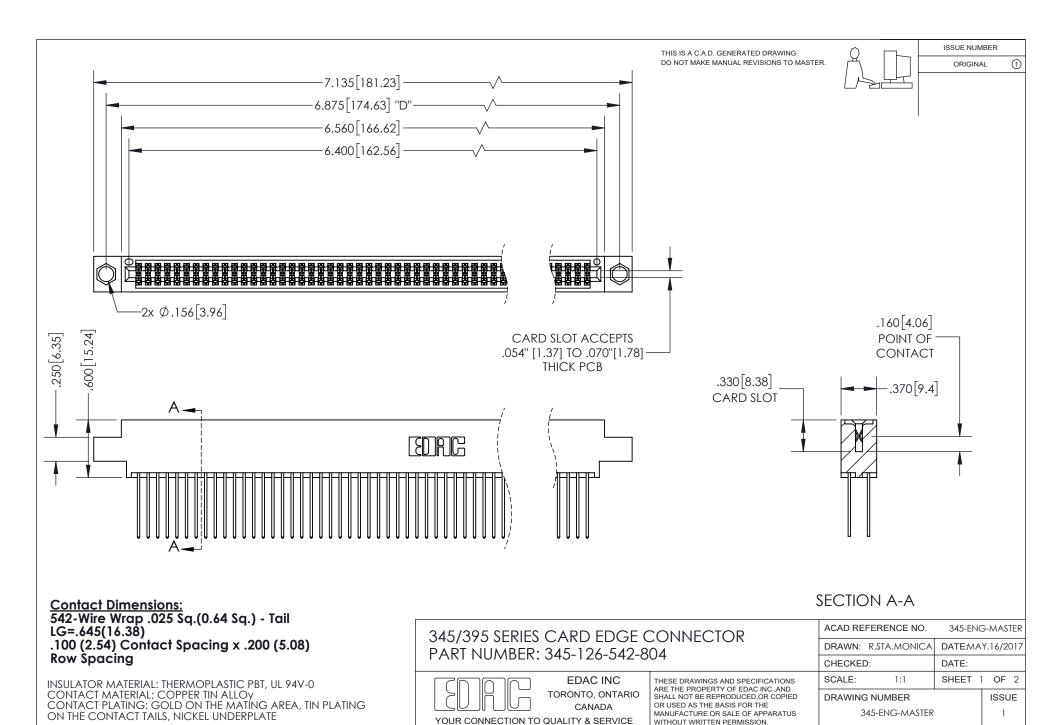

## 345/395 SERIES CARD EDGE CONNECTOR CONTACT CODE 555,556,558,559,560 DIMENSIONS

YOUR CONNECTION TO QUALITY & SERVICE

**EDAC INC** TORONTO, ONTARIO CANADA

THESE DRAWINGS AND SPECIFICATIONS ARE THE PROPERTY OF EDAC INC.,AND SHALL NOT BE REPRODUCED, OR COPIED OR USED AS THE BASIS FOR THE MANUFACTURE OR SALE OF APPARATUS WITHOUT WRITTEN PERMISSION.

| ACAD REFERENCE NO.  | 345-ENG-MASTER   |
|---------------------|------------------|
| DRAWN: R.STA.MONICA | DATE:MAY.16/2017 |
| CHECKED:            | DATE:            |
| SCALE: 1:1          | SHEET 2 OF 2     |
| DRAWING NUMBER      | ISSUE            |
| 345-ENG-MASTER      | 1                |