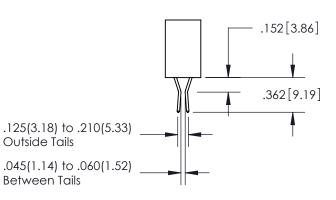

ORIGINAL 1

ISSUE NUMBER

**Contact Code 558** 

**Contact Code 559** 

Contact Code 560

- INSULATOR MATERIAL: THERMOPLASTIC POLYESTER, UL 94V-0
- DAP MATERIAL AVAILABLE UPON REQUEST
- CONTACT MATERIAL; COPPER ALLOY

CONTACT PLATING: GOLD ON THE MATING AREA, TIN PLATING ON THE CONTACT TAILS, NICKEL UNDERPLATE

\*FOR ALL OTHER SPECIFICATIONS REFER TO SHEET 3\*

## 345/395 SERIES CARD EDGE CONNECTOR CONTACT CODE 555,556,558,559,560 DIMENSIONS

YOUR CONNECTION TO QUALITY & SERVICE

**EDAC INC** TORONTO, ONTARIO CANADA

THESE DRAWINGS AND SPECIFICATIONS ARE THE PROPERTY OF EDAC INC.,AND SHALL NOT BE REPRODUCED, OR COPIED OR USED AS THE BASIS FOR THE MANUFACTURE OR SALE OF APPARATUS WITHOUT WRITTEN PERMISSION.