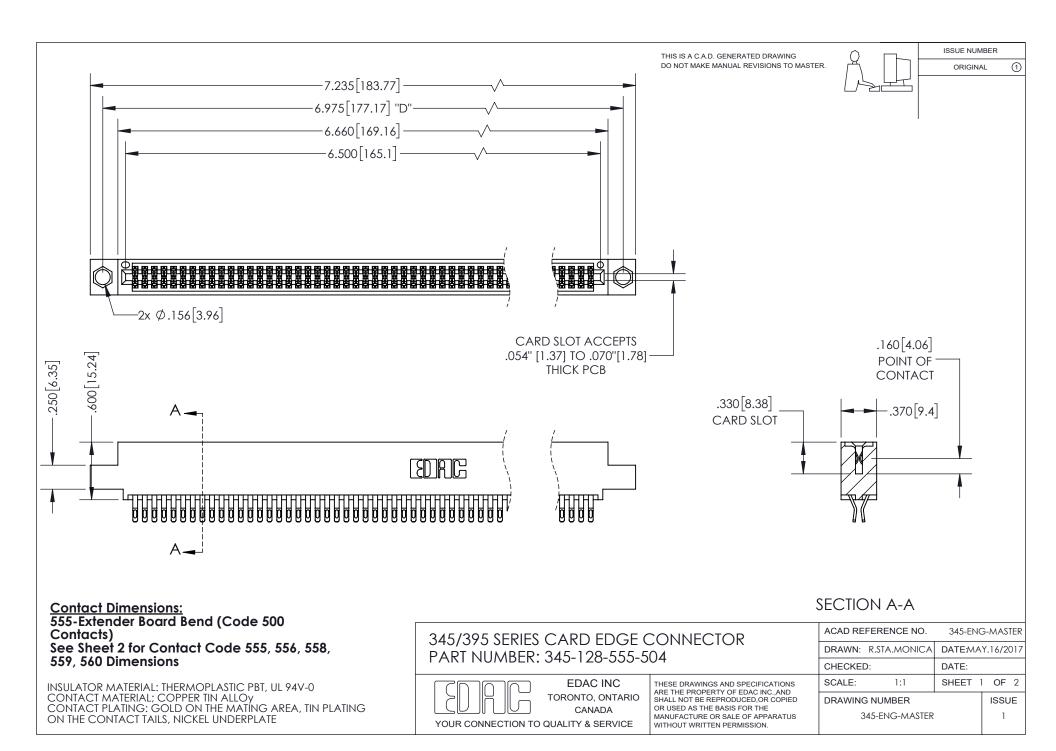

ISSUE NUMBER ORIGINAL

1

**Contact Code 558** 

**Contact Code 559** 

Contact Code 560

- INSULATOR MATERIAL: THERMOPLASTIC POLYESTER, UL 94V-0
- DAP MATERIAL AVAILABLE UPON REQUEST
- CONTACT MATERIAL; COPPER ALLOY
  - CONTACT PLATING: GOLD ON THE MATING AREA, TIN PLATING ON THE CONTACT TAILS, NICKEL UNDERPLATE

\*FOR ALL OTHER SPECIFICATIONS REFER TO SHEET 3\*