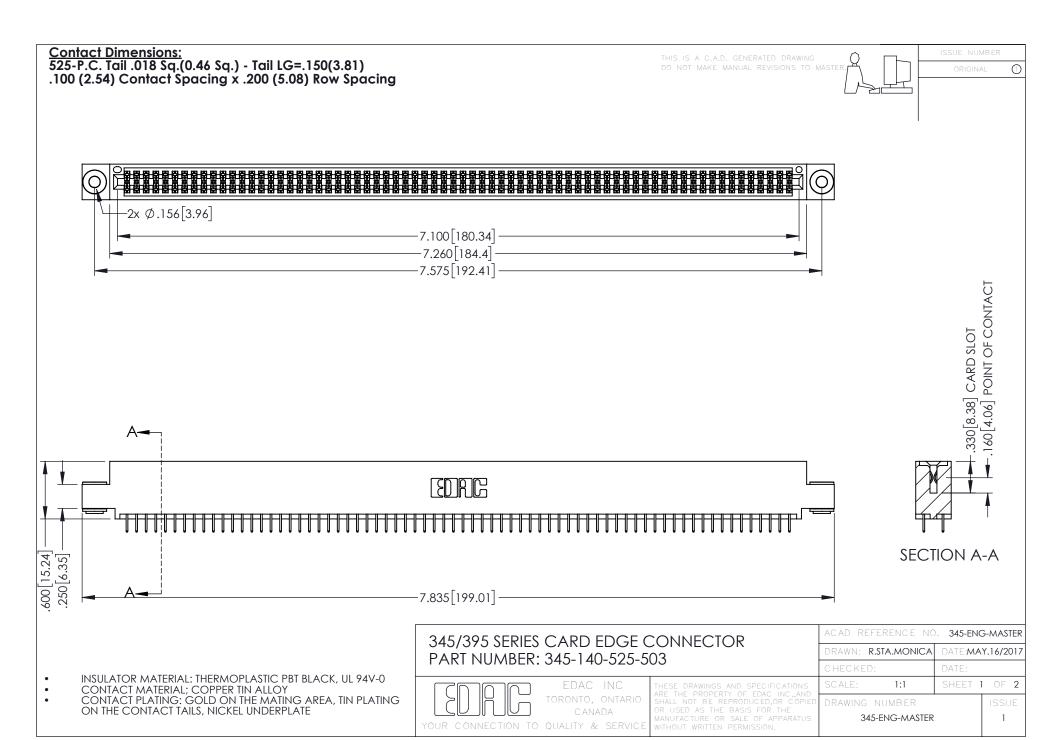

.107 [2.72] .082 [2.08] .157 [4] .232 [5.89] .125(3.18) to .210(5.33) .125(3.18) to .210(5.33) Outside Tails Outside Tails .045(1.14) to .060(1.52) .045(1.14) to .060(1.52) Between Tails Between Tails **Contact Code 555 Contact Code 556** 







**Contact Code 558** 

## **Contact Code 559**

Contact Code 560

INSULATOR MATERIAL: THERMOPLASTIC POLYESTER, UL 94V-0

DAP MATERIAL AVAILABLE UPON REQUEST

CONTACT MATERIAL; COPPER ALLOY

CONTACT PLATING: GOLD ON THE MATING AREA, TIN PLATING ON THE CONTACT TAILS, NICKEL UNDERPLATE

## 345/395 SERIES CARD EDGE CONNECTOR CONTACT CODE 555,556,558,559,560 DIMENSIONS

YOUR CONNECTION TO QUALITY & SERVICE

|    | ACAD REFERENCE NO. 345-ENG-MASTER |                  |
|----|-----------------------------------|------------------|
| 3  | DRAWN: R.STA