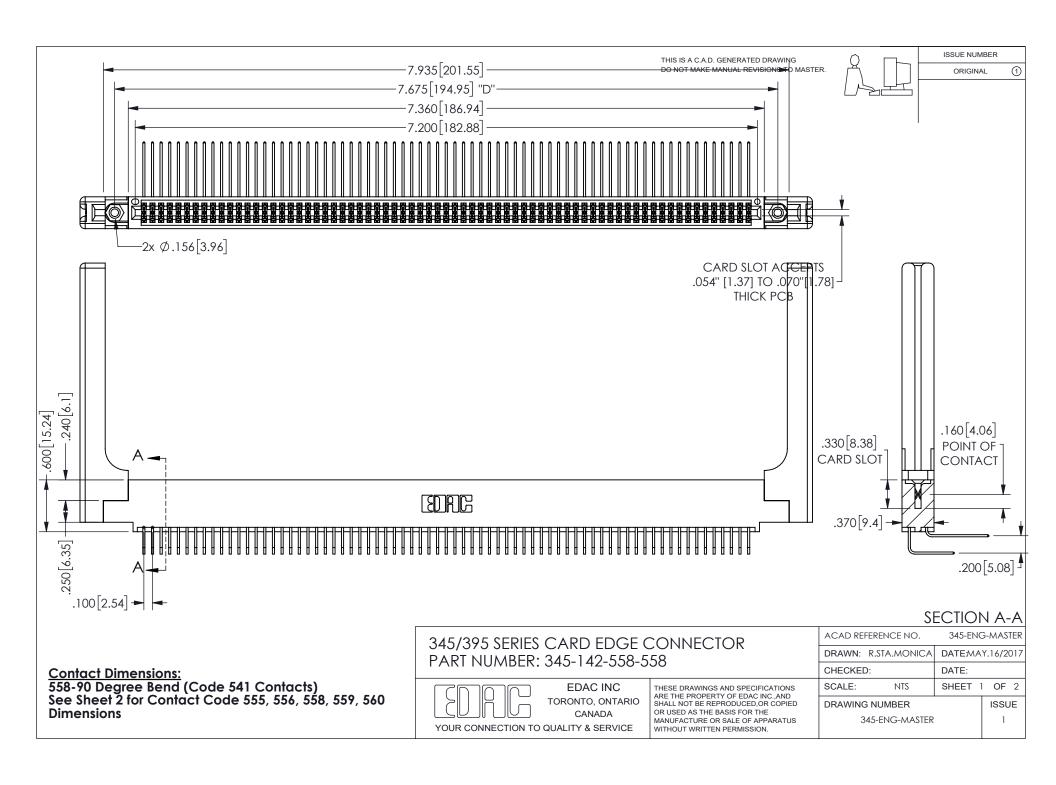

ISSUE NUMBER ORIGINAL

1









**Contact Code 558** 

Contact Code 559

Contact Code 560

INSULATOR MATERIAL: THERMOPLASTIC POLYESTER, UL 94V-0 DAP MATERIAL AVAILABLE UPON REQUEST

CONTACT MATERIAL; COPPER ALLOY

CONTACT PLATING: GOLD ON THE MATING AREA, TIN PLATING ON THE CONTACT TAILS, NICKEL UNDERPLATE

## 345/395 SERIES CARD EDGE CONNECTOR CONTACT CODE 555,556,558,559,560 DIMENSIONS

YOUR CONNECTION TO QUALITY & SERVICE

**EDAC INC** TORONTO, ONTARIO CANADA

THESE DRAWINGS AND SPECIFICATIONS ARE THE PROPERTY OF EDAC INC.,AND SHALL NOT BE REPRODUCED, OR COPIED OR USED AS THE BASIS FOR THE MANUFACTURE OR SALE OF APPARATUS WITHOUT WRITTEN PERMISSION.

| ACAD REFERENCE NO.  | 345-ENG-MASTER   |
|---------------------|------------------|
| DRAWN: R.STA.MONICA | DATE:MAY.16/2017 |
| C