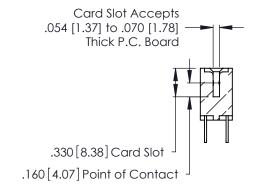

THIS IS A C.A.D. GENERATED DRAWING DO NOT MAKE MANUAL REVISIONS TO MASTER.

Contact Code 556

ISSUE NUMBER

ORIGINAL

1

**Contact Code 555** 

INSULATOR MATERIAL: THERMOPLASTIC POLYESTER, UL 94V-0 CONTACT MATERIAL; COPPER, NICKEL, TIN ALLOY CA-725 CONTACT PLATING: GOLD ON THE MATING AREA, TIN-LEAD ON THE CONTACT TAILS, NICKEL UNDERPLATE

## 346/396 SERIES CARD EDGE CONNECTOR CONTACT CODE 555,556,558,559,560 DIMENSIONS

YOUR CONNECTION TO QUALITY & SERVICE

**EDAC INC** TORONTO, ONTARIO CANADA

THESE DRAWINGS AND SPECIFICATIONS ARE THE PROPERTY OF EDAC INC.,AND SHALL NOT BE REPRODUCED, OR COPIED OR USED AS THE BASIS FOR THE MANUFACTURE OR SALE OF APPARATUS WITHOUT WRITTEN PERMISSION.

|   | ACAD REFERENCE NO. | 346-ENG-MASTER   |  |
|---|--------------------|------------------|--|
|   | DRAWN: J.LEE       | DATE: APR. 22/09 |  |
| _ | CHECKED:           | DATE:            |  |
|   | SCALE: 1:1         | SHEET 2 OF 2     |  |
|   | DRAWING NUMBER     | ISSUE            |  |
|   | 346-ENG-MASTER     | 1                |  |