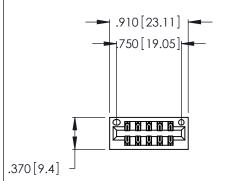

THIS IS A C.A.D. GENERATED DRAWING DO NOT MAKE MANUAL REVISIONS TO MASTER.

| 346/396 SERIES CARD EDGE CONNECTOR |
|------------------------------------|
| PART NUMBER: 346-010-500-201       |

**EDAC INC** TORONTO, ONTARIO CANADA

THESE DRAWINGS AND SPECIFICATIONS ARE THE PROPERTY OF EDAC INC.,AND SHALL NOT BE REPRODUCED, OR COPIED OR USED AS THE BASIS FOR THE MANUFACTURE OR SALE OF APPARATUS WITHOUT WRITTEN PERMISSION.

| ACAD REFERENCE NO. |             | 346-ENG-MASTER |           |
|--------------------|-------------|----------------|-----------|
| DRAWN:             | J.LEE       | DATE: AF       | PR. 22/09 |
| CHECKED:           |             | DATE:          |           |
| SCALE:             | N.T.S       | SHEET          | OF 2      |
| DRAWING N          | IUMBER      |                | ISSUE     |
| 346                | -ENG-MASTER |                | 1         |