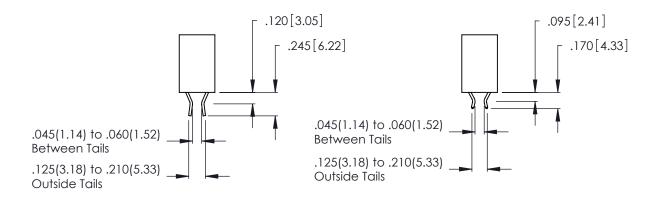

Contact Dimensions: 500-Wire Hole .050x.025 (1.27x0.64) - Tail LG. =.260 (6.60) .125 (3.18) Contact Spacing x .250 (6.35) Row Spacing

- INSULATOR MATERIAL: THERMOPLASTIC POLYESTER, UL 94V-0 CONTACT MATERIAL; COPPER, NICKEL, TIN ALLOY CA-725
- CONTACT PLATING: GOLD ON THE MATING AREA, TIN-LEAD ON THE CONTACT TAILS, NICKEL UNDERPLATE

THIS IS A C.A.D. GENERATED DRAWING DO NOT MAKE MANUAL REVISIONS TO MASTER.

Contact Code 556

ISSUE NUMBER

ORIGINAL

1

**Contact Code 555** 

INSULATOR MATERIAL: THERMOPLASTIC POLYESTER, UL 94V-0 CONTACT MATERIAL; COPPER, NICKEL, TIN ALLOY CA-725 CONTACT PLATING: GOLD ON THE MATING AREA, TIN-LEAD ON THE CONTACT TAILS, NICKEL UNDERPLATE

## 346/396 SERIES CARD EDGE CONNECTOR CONTACT CODE 555,556,558,559,560 DIMENSIONS

YOUR CONNECTION TO QUALITY & SERVICE

**EDAC INC** TORONTO, ONTARIO CANADA

THESE DRAWINGS AND SPECIFICATIONS ARE THE PROPERTY OF EDAC INC.,AND SHALL NOT BE REPRODUCED, OR COPIED OR USED AS THE BASIS FOR THE MANUFACTURE OR SALE OF APPARATUS WITHOUT WRITTEN PERMISSION.

|   | ACAD REFERENCE NO. | 346-ENG-MASTER   |  |
|---|--------------------|------------------|--|
|   | DRAWN: J.LEE       | DATE: APR. 22/09 |  |
| _ | CHECKED:           | DATE:            |  |
|   | SCALE: 1:1         | SHEET 2 OF 2     |  |
|   | DRAWING NUMBER     | ISSUE            |  |
|   | 346-ENG-MASTER     | 1                |  |