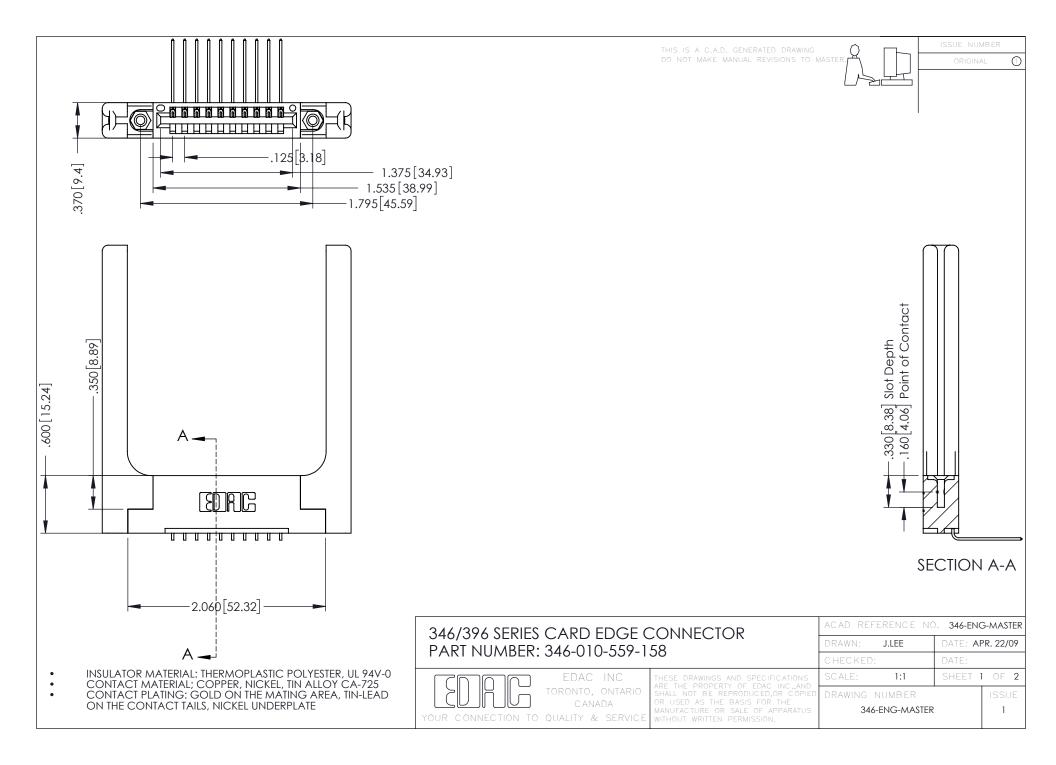

**Contact Code 555** 

**Contact Code 556** 

INSULATOR MATERIAL: THERMOPLASTIC POLYESTER, UL 94V-0 CONTACT MATERIAL; COPPER, NICKEL, TIN ALLOY CA-725

CONTACT PLATING: GOLD ON THE MATING AREA, TIN-LEAD ON THE CONTACT TAILS, NICKEL UNDERPLATE

## 346/396 SERIES CARD EDGE CONNECTOR CONTACT CODE 555,556,558,559,560 DIMENSIONS

YOUR CONNECTION TO QUALITY & SERVICE

|   | ACAD REFERENCE NO. 346-ENG-MASTER |                  |
|---|-----------------------------------|------------------|
|   | DRAWN: J.LEE                      | DATE: APR. 22/09 |
|   | CHECKED:                          | DATE:            |
|   | SCALE: 1:1                        | SHEET 2 OF 2     |
| D | DRAWING NUMBER                    | ISSUE            |