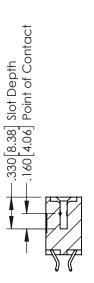

, UL 94V-0 CONTACT MATERIAL; COPPER, NICKEL, TIN ALLOY CA-725 CONTACT PLATING: GOLD ON THE MATING AREA, TIN-LEAD ON THE CONTACT TAILS, NICKEL UNDERPLATE

346/396 SERIES CARD EDGE CONNECTOR PART NUMBER: 346-012-556-808

YOUR CONNECTION TO QUALITY & SERVICE

**EDAC INC** TORONTO, ONTARIO CANADA

THESE DRAWINGS AND SPECIFICATIONS ARE THE PROPERTY OF EDAC INC.,AND SHALL NOT BE REPRODUCED, OR COPIED OR USED AS THE BASIS FOR THE MANUFACTURE OR SALE OF APPARATUS WITHOUT WRITTEN PERMISSION.

| ACAD REFERENCE NO. | 346-ENG-MASTER   |
|--------------------|------------------|
| DRAWN: J.LEE       | DATE: APR. 22/09 |
| CHECKED:           | DATE:            |
| SCALE: 1:1         | SHEET 1 OF 2     |
| DRAWING NUMBER     | ISSUE            |
|                    | _   ,            |

346-ENG-MASTER



SECTION A-A



ISSUE NUMBER ORIGINAL 1



## **Contact Code 555**

## **Contact Code 556**



INSULATOR MATERIAL: THERMOPLASTIC POLYESTER, UL 94V-0 CONTACT MATERIAL; COPPER, NICKEL, TIN ALLOY CA-725 CONTACT PLATING: GOLD ON THE MATING AREA, TIN-LEAD

ON THE CONTACT TAILS, NICKEL UNDERPLATE

## 346/396 SERIES CARD EDGE CONNECTOR CONTACT CODE 555,556,558,559,560 DIMENSIONS

YOUR CONNECTION TO QUALITY & SERVICE

**EDAC INC** TORONTO, ONTARIO CANADA

THESE DRAWINGS AND SPECIFICATIONS ARE THE PROPERTY OF EDAC INC.,AND SHALL NOT BE REPRODUCED, OR COPIED OR USED AS THE BASIS FOR THE MANUFACTURE OR SALE OF APPARATUS WITHOUT WRITTEN PERMISSION.

|   | ACAD REFERENCE NO. | 346-ENG-MASTER   |
|---|--------------------|------------------|
|   | DRAWN: J.LEE       | DATE: APR. 22/09 |
| ) | CHECKED: