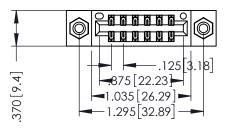

346/396 SERIES CARD EDGE CONNECTOR PART NUMBER: 346-012-556-808

YOUR CONNECTION TO QUALITY & SERVICE

**EDAC INC** TORONTO, ONTARIO CANADA

THESE DRAWINGS AND SPECIFICATIONS ARE THE PROPERTY OF EDAC INC.,AND SHALL NOT BE REPRODUCED, OR COPIED OR USED AS THE BASIS FOR THE MANUFACTURE OR SALE OF APPARATUS WITHOUT WRITTEN PERMISSION.

THIS IS A C.A.D. GENERATED DRAWING DO NOT MAKE MANUAL REVISIONS TO MASTER.

ISSUE NUMBER

ORIGINAL

1

INSULATOR MATERIAL: THERMOPLASTIC POLYESTER, UL 94V-0 CONTACT MATERIAL; COPPER, NICKEL, TIN ALLOY CA-725 CONTACT PLATING: GOLD ON THE MATING AREA, TIN-LEAD ON THE CONTACT TAILS, NICKEL UNDERPLATE