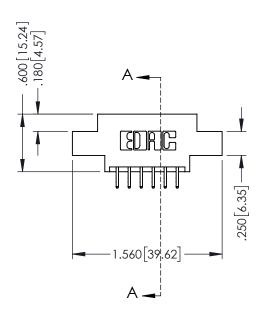

## 346/396 SERIES CARD EDGE CONNECTOR CONTACT CODE 555,556,558,559,560 DIMENSIONS

YOUR CONNECTION TO QUALITY & SERVICE

**EDAC INC** TORONTO, ONTARIO CANADA

THESE DRAWINGS AND SPECIFICATIONS ARE THE PROPERTY OF EDAC INC.,AND SHALL NOT BE REPRODUCED, OR COPIED OR USED AS THE BASIS FOR THE MANUFACTURE OR SALE OF APPARATUS WITHOUT WRITTEN PERMISSION.

## **Contact Code 555**

## **Contact Code 556**

INSULATOR MATERIAL: THERMOPLASTIC POLYESTER, UL 94V-0 CONTACT MATERIAL; COPPER, NICKEL, TIN ALLOY CA-725 CONTACT PLATING: GOLD ON THE MATING AREA, TIN-LEAD

ON THE CONTACT TAILS, NICKEL UNDERPLATE