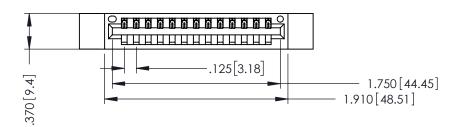

346/396 SERIES CARD EDGE CONNECTOR PART NUMBER: 346-013-540-112

YOUR CONNECTION TO QUALITY & SERVICE

**EDAC INC** TORONTO, ONTARIO CANADA

THESE DRAWINGS AND SPECIFICATIONS ARE THE PROPERTY OF EDAC INC., AND SHALL NOT BE REPRODUCED,OR COPIED OR USED AS THE BASIS FOR THE MANUFACTURE OR SALE OF APPARATUS WITHOUT WRITTEN PERMISSION.

THIS IS A C.A.D. GENERATED DRAWING DO NOT MAKE MANUAL REVISIONS TO MASTER.

ISSUE NUMBER

ORIGINAL

1

- INSULATOR MATERIAL: THERMOPLASTIC POLYESTER, UL 94V-0 CONTACT MATERIAL; COPPER, NICKEL, TIN ALLOY CA-725 CONTACT PLATING: GOLD ON THE MATING AREA, TIN-LEAD
  - ON THE CONTACT TAILS, NICKEL UNDERPLATE