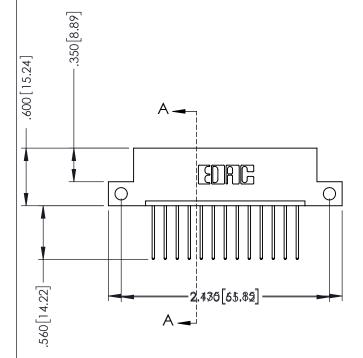

.330 [8.38] Slot Depth .160 [4.06] Point of Contact

346-ENG-MASTER

SECTION A-A

ISSUE NUMBER ORIGINAL 1

## 346/396 SERIES CARD EDGE CONNECTOR CONTACT CODE 555,556,558,559,560 DIMENSIONS

YOUR CONNECTION TO QUALITY & SERVICE

**EDAC INC** TORONTO, ONTARIO CANADA

THESE DRAWINGS AND SPECIFICATIONS ARE THE PROPERTY OF EDAC INC.,AND SHALL NOT BE REPRODUCED, OR COPIED OR USED AS THE BASIS FOR THE MANUFACTURE OR SALE OF APPARATUS WITHOUT WRITTEN PERMISSION.