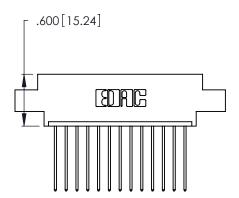

Contact Code 560

INSULATOR MATERIAL: THERMOPLASTIC POLYESTER, UL 94V-0 CONTACT MATERIAL; COPPER, NICKEL, TIN ALLOY CA-725 CONTACT PLATING: GOLD ON THE MATING AREA, TIN-LEAD

ON THE CONTACT TAILS, NICKEL UNDERPLATE