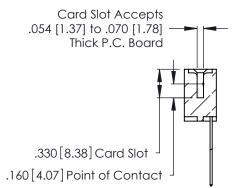

Contact Code 560

INSULATOR MATERIAL: THERMOPLASTIC POLYESTER, UL 94V-0 CONTACT MATERIAL; COPPER, NICKEL, TIN ALLOY CA-725 CONTACT PLATING: GOLD ON THE MATING AREA, TIN-LEAD

ON THE CONTACT TAILS, NICKEL UNDERPLATE