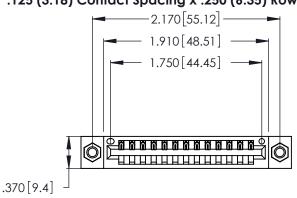

<u>Contact Dimensions:</u>
541-Wire Wrap .025 Sq. (0.64 Sq.) - Tail LG. =.750 (19.05)
.125 (3.18) Contact Spacing x .250 (6.35) Row Spacing

- INSULATOR MATERIAL: THERMOPLASTIC POLYESTER, UL 94V-0 CONTACT MATERIAL; COPPER, NICKEL, TIN ALLOY CA-725
- CONTACT PLATING: GOLD ON THE MATING AREA, TIN-LEAD ON THE CONTACT TAILS, NICKEL UNDERPLATE