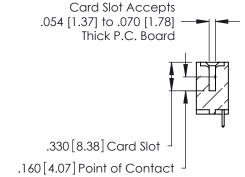

<u>Contact Dimensions:</u>
521-P.C. Tail .025 Sq. (0.64 Sq.) - Tail LG. =.150 (3.81)
.125 (3.18) Contact Spacing x .250 (6.35) Row Spacing

THIS IS A C.A.D. GENERATED DRAWING DO NOT MAKE MANUAL REVISIONS TO MASTER.

INSULATOR MATERIAL: THERMOPLASTIC POLYESTER, UL 94V-0 CONTACT MATERIAL; COPPER, NICKEL, TIN ALLOY CA-725

CONTACT PLATING: GOLD ON THE MATING AREA, TIN-LEAD ON THE CONTACT TAILS, NICKEL UNDERPLATE

346/396 SERIES CARD EDGE CONNECTOR PART NUMBER: 346-014-521-101