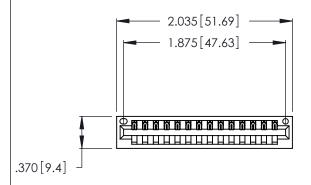

<u>Contact Dimensions:</u>
521-P.C. Tail .025 Sq. (0.64 Sq.) - Tail LG. =.150 (3.81)
.125 (3.18) Contact Spacing x .250 (6.35) Row Spacing

THIS IS A C.A.D. GENERATED DRAWING DO NOT MAKE MANUAL REVISIONS TO MASTER.

INSULATOR MATERIAL: THERMOPLASTIC POLYESTER, UL 94V-0 CONTACT MATERIAL; COPPER, NICKEL, TIN ALLOY CA-725

CONTACT PLATING: GOLD ON THE MATING AREA, TIN-LEAD ON THE CONTACT TAILS, NICKEL UNDERPLATE

346/396 SERIES CARD EDGE CONNECTOR PART NUMBER: 346-014-521-101