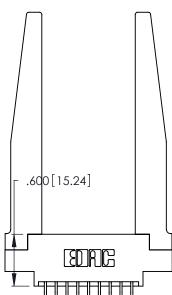

.370 [9.4]

<u>Contact Dimensions:</u>
556-Extender Board Bend (Code 520 Contacts)
See Sheet 2 for Contact Code 555, 556, 558, 559, 560 Dimensions

346/396 SERIES CARD EDGE CONNECTOR

PART NUMBER: 346-018-556-878

THIS IS A C.A.D. GENERATED DRAWING DO NOT MAKE MANUAL REVISIONS TO MASTER.

ISSUE NUMBER

ORIGINAL

1

INSULATOR MATERIAL: THERMOPLASTIC POLYESTER, UL 94V-0 CONTACT MATERIAL; COPPER, NICKEL, TIN\_ALLOY CA-725

CONTACT PLATING: GOLD ON THE MATING AREA, TIN-LEAD ON THE CONTACT TAILS, NICKEL UNDERPLATE

THIS IS A C.A.D. GENERATED DRAWING DO NOT MAKE MANUAL REVISIONS TO MASTER.

ISSUE NUMBER

ORIGINAL

1

**Contact Code 555** 