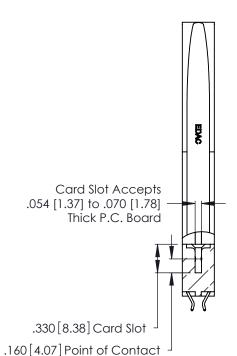

Contact Code 556

**Contact Code 558** 

**Contact Code 559** 

**Contact Code 560** 

INSULATOR MATERIAL: THERMOPLASTIC POLYESTER, UL 94V-0 CONTACT MATERIAL; COPPER, NICKEL, TIN ALLOY CA-725 CONTACT PLATING: GOLD ON THE MATING AREA, TIN-LEAD

ON THE CONTACT TAILS, NICKEL UNDERPLATE

346/396 SERIES CARD EDGE CONNECTOR CONTACT CODE 555,556,558,559,560 DIMENSIONS

YOUR CONNECTION TO QUALITY & SERVICE

**EDAC INC** TORONTO, ONTARIO CANADA

THESE DRAWINGS AND SPECIFICATIONS ARE THE PROPERTY OF EDAC INC.,AND SHALL NOT BE REPRODUCED, OR COPIED OR USED AS THE BASIS FOR THE MANUFACTURE OR SALE OF APPARATUS WITHOUT WRITTEN PERMISSION.