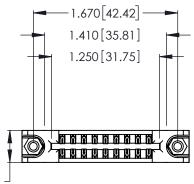

.370 [9.4]

<u>Contact Dimensions:</u>
556-Extender Board Bend (Code 520 Contacts)
See Sheet 2 for Contact Code 555, 556, 558, 559, 560 Dimensions

346/396 SERIES CARD EDGE CONNECTOR

PART NUMBER: 346-018-556-878

THIS IS A C.A.D. GENERATED DRAWING DO NOT MAKE MANUAL REVISIONS TO MASTER.

ISSUE NUMBER

ORIGINAL

1

INSULATOR MATERIAL: THERMOPLASTIC POLYESTER, UL 94V-0 CONTACT MATERIAL; COPPER, NICKEL, TIN\_ALLOY CA-725

CONTACT PLATING: GOLD ON THE MATING AREA, TIN-LEAD ON THE CONTACT TAILS, NICKEL UNDERPLATE

THIS IS A C.A.D. GENERATED DRAWING DO NOT MAKE MANUAL REVISIONS TO MASTER.

ISSUE NUMBER

ORIGINAL

1

**Contact Code 555** 