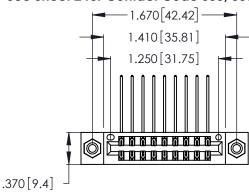

<u>Contact Dimensions:</u>
559-90 Degree Bend (Code 541 Contacts)
See Sheet 2 for Contact Code 555, 556, 558, 559, 560 Dimensions

- INSULATOR MATERIAL: THERMOPLASTIC POLYESTER, UL 94V-0 CONTACT MATERIAL; COPPER, NICKEL, TIN ALLOY CA-725
- CONTACT PLATING: GOLD ON THE MATING AREA, TIN-LEAD ON THE CONTACT TAILS, NICKEL UNDERPLATE

THIS IS A C.A.D. GENERATED DRAWING DO NOT MAKE MANUAL REVISIONS TO MASTER.

| 346/396 SERIES CARD EDGE CONNECTOR |
|------------------------------------|
| PART NUMBER: 346-018-559-208       |

**EDAC INC** TORONTO, ONTARIO CANADA