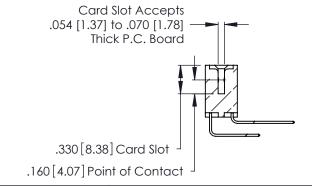

THIS IS A C.A.D. GENERATED DRAWING DO NOT MAKE MANUAL REVISIONS TO MASTER.

ISSUE NUMBER

ORIGINAL

1

**Contact Code 555** 

Contact Code 556

**Contact Code 558** 

**Contact Code 559** 

**Contact Code 560** 

INSULATOR MATERIAL: THERMOPLASTIC POLYESTER, UL 94V-0 CONTACT MATERIAL; COPPER, NICKEL, TIN ALLOY CA-725 CONTACT PLATING: GOLD ON THE MATING AREA, TIN-LEAD

ON THE CONTACT TAILS, NICKEL UNDERPLATE

346/396 SERIES CARD EDGE CONNECTOR CONTACT CODE 555,556,558,559,560 DIMENSIONS

YOUR CONNECTION TO QUALITY & SERVICE

**EDAC INC** TORONTO, ONTARIO CANADA

THESE DRAWINGS AND SPECIFICATIONS ARE THE PROPERTY OF EDAC INC.,AND SHALL NOT BE REPRODUCED, OR COPIED OR USED AS THE BASIS FOR THE MANUFACTURE OR SALE OF APPARATUS WITHOUT WRITTEN PERMISSION.