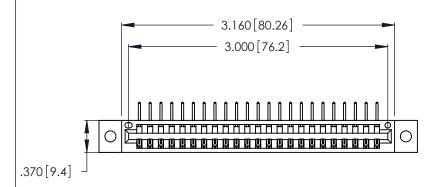

Contact Dimensions:
558-90 Degree Bend (Code 541 Contacts)
See Sheet 2 for Contact Code 555, 556, 558, 559, 560 Dimensions

THIS IS A C.A.D. GENERATED DRAWING DO NOT MAKE MANUAL REVISIONS TO MASTER.

Card Slot Accepts .054 [1.37] to .070 [1.78] Thick P.C. Board .330 [8.38] Card Slot .160 [4.07] Point of Contact

- INSULATOR MATERIAL: THERMOPLASTIC POLYESTER, UL 94V-0 CONTACT MATERIAL; COPPER, NICKEL, TIN ALLOY CA-725
- CONTACT PLATING: GOLD ON THE MATING AREA, TIN-LEAD ON THE CONTACT TAILS, NICKEL UNDERPLATE

346/396 SERIES CARD EDGE CONNECTOR PART NUMBER: 346-023-558-602