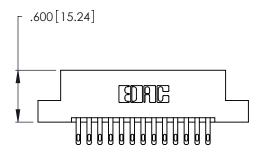

THIS IS A C.A.D. GENERATED DRAWING DO NOT MAKE MANUAL REVISIONS TO MASTER.

1

| 346/396 SERIES CARD EDGE CONNECTO | R |
|-----------------------------------|---|
| PART NUMBER: 346-026-500-204      |   |