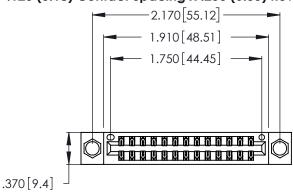

Contact Dimensions: 500-Wire Hole .050x.025 (1.27x0.64) - Tail LG. =.260 (6.60) .125 (3.18) Contact Spacing x .250 (6.35) Row Spacing

- INSULATOR MATERIAL: THERMOPLASTIC POLYESTER, UL 94V-0 CONTACT MATERIAL; COPPER, NICKEL, TIN\_ALLOY CA-725
- CONTACT PLATING: GOLD ON THE MATING AREA, TIN-LEAD ON THE CONTACT TAILS, NICKEL UNDERPLATE

THIS IS A C.A.D. GENERATED DRAWING DO NOT MAKE MANUAL REVISIONS TO MASTER.

1

| 346/396 SERIES CARD EDGE CONNECTO | R |
|-----------------------------------|---|
| PART NUMBER: 346-026-500-204      |   |