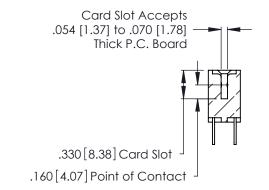

THIS IS A C.A.D. GENERATED DRAWING DO NOT MAKE MANUAL REVISIONS TO MASTER.

ISSUE NUMBER

ORIGINAL

1

**Contact Code 555** 

Contact Code 556

**Contact Code 558** 

**Contact Code 559** 

Contact Code 560

INSULATOR MATERIAL: THERMOPLASTIC POLYESTER, UL 94V-0 CONTACT MATERIAL; COPPER, NICKEL, TIN ALLOY CA-725 CONTACT PLATING: GOLD ON THE MATING AREA, TIN-LEAD

ON THE CONTACT TAILS, NICKEL UNDERPLATE

346/396 SERIES CARD EDGE CONNECTOR CONTACT CODE 555,556,558,559,560 DIMENSIONS

YOUR CONNECTION TO QUALITY & SERVICE

**EDAC INC** TORONTO, ONTARIO CANADA

THESE DRAWINGS AND SPECIFICATIONS ARE THE PROPERTY OF EDAC INC.,AND SHALL NOT BE REPRODUCED, OR COPIED OR USED AS THE BASIS FOR THE MANUFACTURE OR SALE OF APPARATUS WITHOUT WRITTEN PERMISSION.