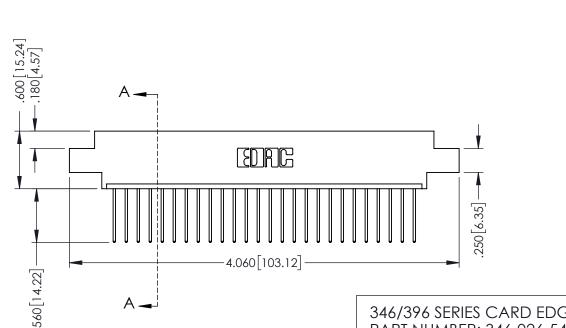

THIS IS A C.A.D. GENERATED DRAWING DO NOT MAKE MANUAL REVISIONS TO MASTER.

ISSUE NUMBER

ORIGINAL

1

.330 [8.38] Slot Depth .160 [4.06] Point of Contact SECTION A-A

346/396 SERIES CARD EDGE CONNECTOR PART NUMBER: 346-026-540-608

346-ENG-MASTER

INSULATOR MATERIAL: THERMOPLASTIC POLYESTER, UL 94V-0 CONTACT MATERIAL; COPPER, NICKEL, TIN ALLOY CA-725 CONTACT PLATING: GOLD ON THE MATING AREA, TIN-LEAD ON THE CONTACT TAILS, NICKEL UNDERPLATE