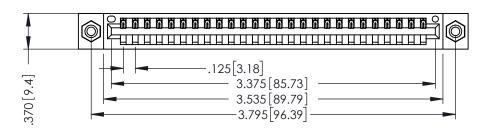

THIS IS A C.A.D. GENERATED DRAWING DO NOT MAKE MANUAL REVISIONS TO MASTER.

ISSUE NUMBER

ORIGINAL

1

.330 [8.38] Slot Depth .160 [4.06] Point of Contact SECTION A-A

346/396 SERIES CARD EDGE CONNECTOR PART NUMBER: 346-026-540-608