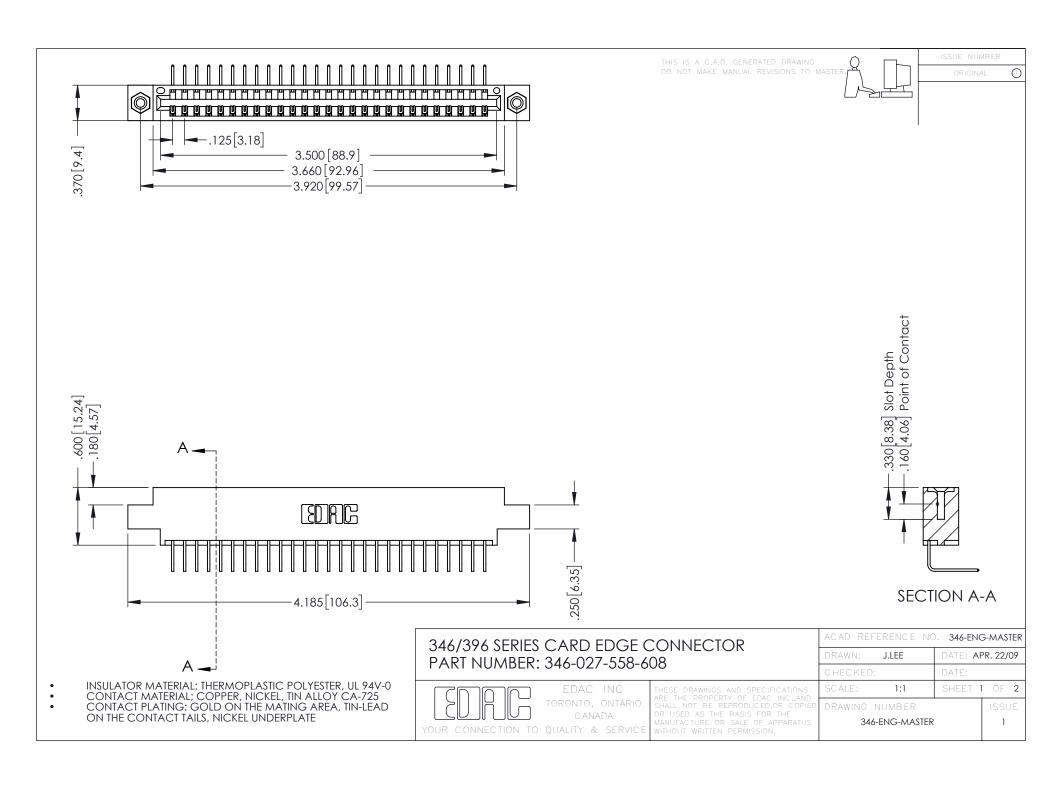

**Contact Code 555** 

**Contact Code 556** 

INSULATOR MATERIAL: THERMOPLASTIC POLYESTER, UL 94V-0 CONTACT MATERIAL; COPPER, NICKEL, TIN ALLOY CA-725

CONTACT PLATING: GOLD ON THE MATING AREA, TIN-LEAD ON THE CONTACT TAILS, NICKEL UNDERPLATE