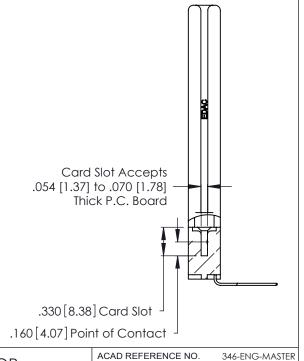

ISSUE NUMBER

(1)

ORIGINAL

346/396 SERIES CARD EDGE CONNECTOR PART NUMBER: 346-027-559-658

YOUR CONNECTION TO QUALITY & SERVICE

**EDAC INC** TORONTO, ONTARIO CANADA

THESE DRAWINGS AND SPECIFICATIONS ARE THE PROPERTY OF EDAC INC.,AND SHALL NOT BE REPRODUCED, OR COPIED OR USED AS THE BASIS FOR THE MANUFACTURE OR SALE OF APPARATUS WITHOUT WRITTEN PERMISSION.

DRAWN: J.LEE DATE: APR. 22/09 CHECKED: DATE: SCALE: N.T.S SHEET 1 OF 2 DRAWING NUMBER **ISSUE** 346-ENG-MASTER

INSULATOR MATERIAL: THERMOPLASTIC POLYESTER, UL 94V-0 CONTACT MATERIAL; COPPER, NICKEL, TIN ALLOY CA-725