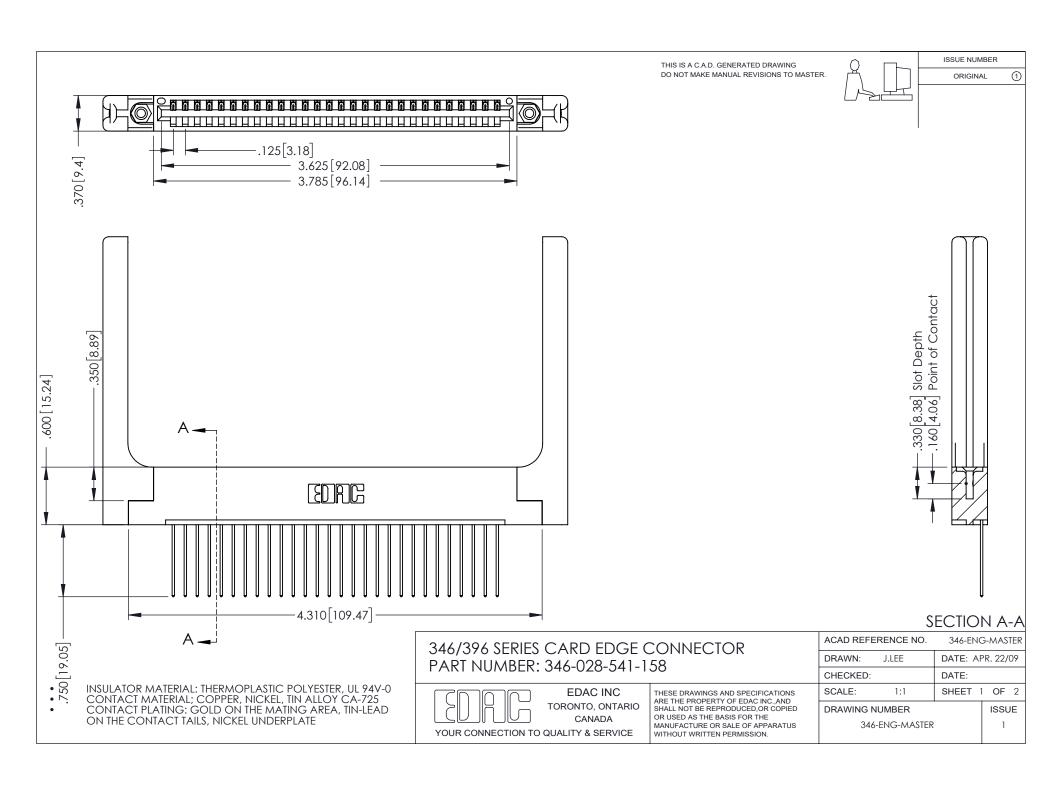

THIS IS A C.A.D. GENERATED DRAWING DO NOT MAKE MANUAL REVISIONS TO MASTER.

ORIGINAL 1

ISSUE NUMBER

**Contact Code 555** 

**Contact Code 556** 

INSULATOR MATERIAL: THERMOPLASTIC POLYESTER, UL 94V-0 CONTACT MATERIAL; COPPER, NICKEL, TIN ALLOY CA-725 CONTACT PLATING: GOLD ON THE MATING AREA, TIN-LEAD

ON THE CONTACT TAILS, NICKEL UNDERPLATE

## 346/396 SERIES CARD EDGE CONNECTOR CONTACT CODE 555,556,558,559,560 DIMENSIONS

YOUR CONNECTION TO QUALITY & SERVICE

**EDAC INC** TORONTO, ONTARIO CANADA

THESE DRAWINGS AND SPECIFICATIONS ARE THE PROPERTY OF EDAC INC.,AND SHALL NOT BE REPRODUCED, OR COPIED OR USED AS THE BASIS FOR THE MANUFACTURE OR SALE OF APPARATUS WITHOUT WRITTEN PERMISSION.