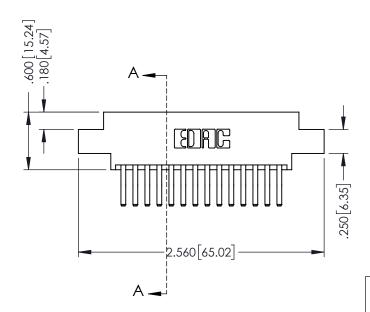

## 346/396 SERIES CARD EDGE CONNECTOR CONTACT CODE 555,556,558,559,560 DIMENSIONS

YOUR CONNECTION TO QUALITY & SERVICE

**EDAC INC** TORONTO, ONTARIO CANADA

THESE DRAWINGS AND SPECIFICATIONS ARE THE PROPERTY OF EDAC INC.,AND SHALL NOT BE REPRODUCED, OR COPIED OR USED AS THE BASIS FOR THE MANUFACTURE OR SALE OF APPARATUS WITHOUT WRITTEN PERMISSION.

|   | ACAD REFERENCE NO. | 346-ENG-MASTER   |  |
|---|--------------------|------------------|--|
|   | DRAWN: J.LEE       | DATE: APR. 22/09 |  |
| ) | CHECKED:           | DATE:            |  |
|   | SCALE: 1:1         | SHEET 2 OF 2     |  |
|   | DRAWING NUMBER     | ISSUE            |  |
|   | 346-ENG-MASTER     | 1                |  |