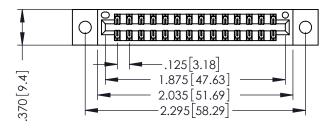

346/396 SERIES CARD EDGE CONNECTOR PART NUMBER: 346-028-560-802

YOUR CONNECTION TO QUALITY & SERVICE

**EDAC INC** TORONTO, ONTARIO CANADA

THESE DRAWINGS AND SPECIFICATIONS ARE THE PROPERTY OF EDAC INC., AND SHALL NOT BE REPRODUCED,OR COPIED OR USED AS THE BASIS FOR THE MANUFACTURE OR SALE OF APPARATUS WITHOUT WRITTEN PERMISSION.

|  | ACAD REFERENCE NO. |       | 346-ENG-MASTER   |       |
|--|--------------------|-------|------------------|-------|
|  | DRAWN:             | J.LEE | DATE: APR. 22/09 |       |
|  | CHECKED:           |       | DATE:            |       |
|  | SCALE:             | 1:1   | SHEET            | OF 2  |
|  | DRAWING NUMBER     |       |                  | ISSUE |