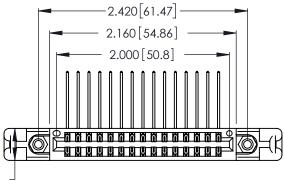

Contact Dimensions:
559-90 Degree Bend (Code 541 Contacts)
See Sheet 2 for Contact Code 555, 556, 558, 559, 560 Dimensions

DO NOT MAKE MANUAL REVISIONS TO MASTER.

THIS IS A C.A.D. GENERATED DRAWING

Card Slot Accepts .054 [1.37] to .070 [1.78] Thick P.C. Board

.330 [8.38] Card Slot .160 [4.07] Point of Contact

ISSUE NUMBER ORIGINAL

1

346/396 SERIES CARD EDGE CONNECTOR PART NUMBER: 346-030-559-858

YOUR CONNECTION TO QUALITY & SERVICE

**EDAC INC** TORONTO, ONTARIO CANADA