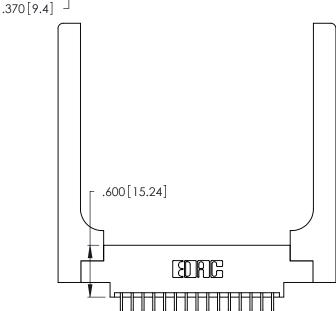

Contact Dimensions:
559-90 Degree Bend (Code 541 Contacts)
See Sheet 2 for Contact Code 555, 556, 558, 559, 560 Dimensions

DO NOT MAKE MANUAL REVISIONS TO MASTER.

THIS IS A C.A.D. GENERATED DRAWING

Card Slot Accepts .054 [1.37] to .070 [1.78] Thick P.C. Board

.330 [8.38] Card Slot .160 [4.07] Point of Contact

ISSUE NUMBER ORIGINAL

1

346/396 SERIES CARD EDGE CONNECTOR PART NUMBER: 346-030-559-858

YOUR CONNECTION TO QUALITY & SERVICE

**EDAC INC** TORONTO, ONTARIO CANADA