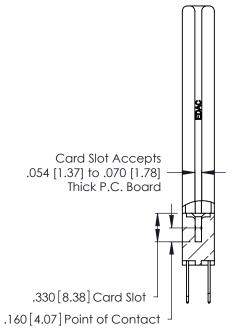

<u>Contact Dimensions:</u>
522-P.C. Tail .025 Sq. (0.64 Sq.) - Tail LG. = .440 (11.18)
.125 (3.18) Contact Spacing x .250 (6.35) Row Spacing

INSULATOR MATERIAL: THERMOPLASTIC POLYESTER, UL 94V-0 CONTACT MATERIAL; COPPER, NICKEL, TIN\_ALLOY CA-725

CONTACT PLATING: GOLD ON THE MATING AREA, TIN-LEAD ON THE CONTACT TAILS, NICKEL UNDERPLATE

THIS IS A C.A.D. GENERATED DRAWING DO NOT MAKE MANUAL REVISIONS TO MASTER.

1

346/396 SERIES CARD EDGE CONNECTOR PART NUMBER: 346-032-522-258