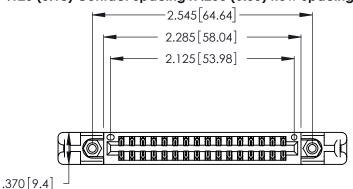

<u>Contact Dimensions:</u>
522-P.C. Tail .025 Sq. (0.64 Sq.) - Tail LG. = .440 (11.18)
.125 (3.18) Contact Spacing x .250 (6.35) Row Spacing

INSULATOR MATERIAL: THERMOPLASTIC POLYESTER, UL 94V-0 CONTACT MATERIAL; COPPER, NICKEL, TIN\_ALLOY CA-725

CONTACT PLATING: GOLD ON THE MATING AREA, TIN-LEAD ON THE CONTACT TAILS, NICKEL UNDERPLATE

THIS IS A C.A.D. GENERATED DRAWING DO NOT MAKE MANUAL REVISIONS TO MASTER.

1

346/396 SERIES CARD EDGE CONNECTOR PART NUMBER: 346-032-522-258