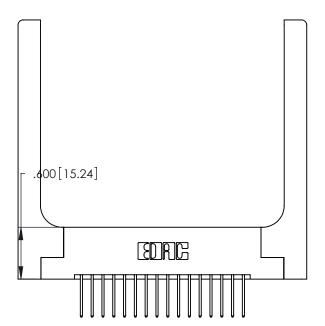

<u>Contact Dimensions:</u>
522-P.C. Tail .025 Sq. (0.64 Sq.) - Tail LG. = .440 (11.18)
.125 (3.18) Contact Spacing x .250 (6.35) Row Spacing

INSULATOR MATERIAL: THERMOPLASTIC POLYESTER, UL 94V-0 CONTACT MATERIAL; COPPER, NICKEL, TIN\_ALLOY CA-725

CONTACT PLATING: GOLD ON THE MATING AREA, TIN-LEAD ON THE CONTACT TAILS, NICKEL UNDERPLATE

THIS IS A C.A.D. GENERATED DRAWING DO NOT MAKE MANUAL REVISIONS TO MASTER.

1

346/396 SERIES CARD EDGE CONNECTOR PART NUMBER: 346-032-522-258