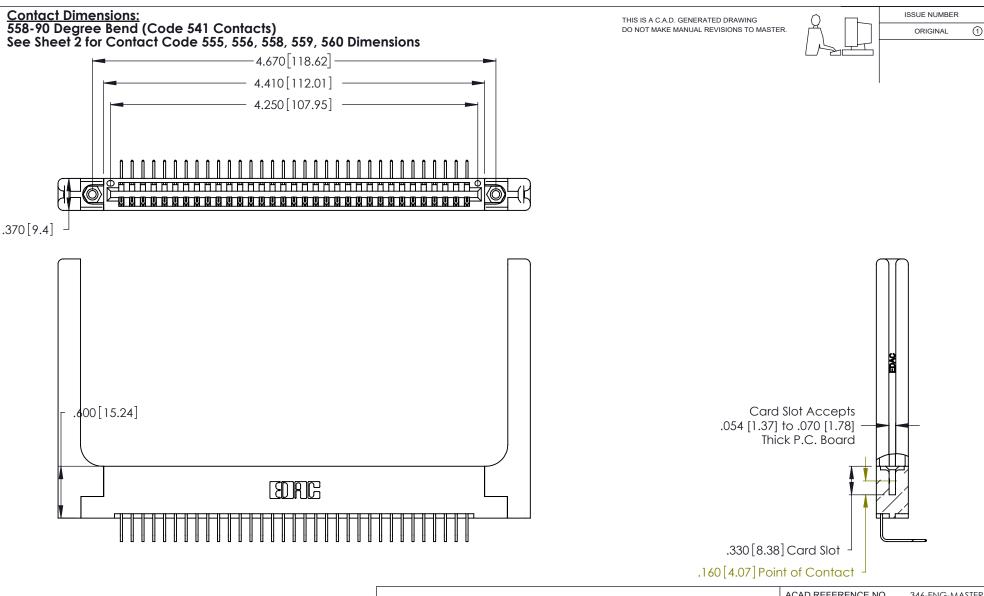

- INSULATOR MATERIAL: THERMOPLASTIC POLYESTER, UL 94V-0 CONTACT MATERIAL; COPPER, NICKEL, TIN ALLOY CA-725
- CONTACT PLATING: GOLD ON THE MATING AREA, TIN-LEAD ON THE CONTACT TAILS, NICKEL UNDERPLATE

| 3 | 46/396 SERIES CARD EDGE CONNECTOR |
|---|-----------------------------------|
| Ρ | ART NUMBER: 346-033-558-158       |

THIS IS A C.A.D. GENERATED DRAWING DO NOT MAKE MANUAL REVISIONS TO MASTER.

ISSUE NUMBER

ORIGINAL

1

**Contact Code 555** 

Contact Code 556

**Contact Code 558** 

**Contact Code 559** 