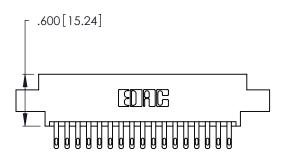

THIS IS A C.A.D. GENERATED DRAWING DO NOT MAKE MANUAL REVISIONS TO MASTER.

ISSUE NUMBER ORIGINAL 1

346/396 SERIES CARD EDGE CONNECTOR PART NUMBER: 346-034-500-807

**EDAC INC** TORONTO, ONTARIO CANADA

THESE DRAWINGS AND SPECIFICATIONS ARE THE PROPERTY OF EDAC INC.,AND SHALL NOT BE REPRODUCED, OR COPIED OR USED AS THE BASIS FOR THE MANUFACTURE OR SALE OF APPARATUS WITHOUT WRITTEN PERMISSION.