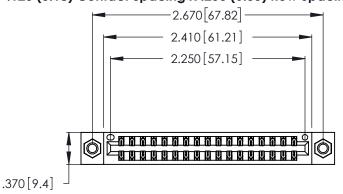

Contact Dimensions: 500-Wire Hole .050x.025 (1.27x0.64) - Tail LG. =.260 (6.60) .125 (3.18) Contact Spacing x .250 (6.35) Row Spacing

- INSULATOR MATERIAL: THERMOPLASTIC POLYESTER, UL 94V-0 CONTACT MATERIAL; COPPER, NICKEL, TIN ALLOY CA-725
- CONTACT PLATING: GOLD ON THE MATING AREA, TIN-LEAD ON THE CONTACT TAILS, NICKEL UNDERPLATE

THIS IS A C.A.D. GENERATED DRAWING DO NOT MAKE MANUAL REVISIONS TO MASTER.

ISSUE NUMBER ORIGINAL 1

346/396 SERIES CARD EDGE CONNECTOR PART NUMBER: 346-034-500-807

**EDAC INC** TORONTO, ONTARIO CANADA

THESE DRAWINGS AND SPECIFICATIONS ARE THE PROPERTY OF EDAC INC.,AND SHALL NOT BE REPRODUCED, OR COPIED OR USED AS THE BASIS FOR THE MANUFACTURE OR SALE OF APPARATUS WITHOUT WRITTEN PERMISSION.