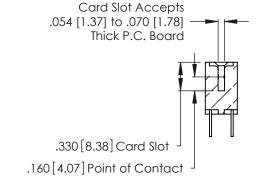

THIS IS A C.A.D. GENERATED DRAWING DO NOT MAKE MANUAL REVISIONS TO MASTER.

ISSUE NUMBER

ORIGINAL

1

**Contact Code 555** 

Contact Code 556

**Contact Code 558** 

**Contact Code 559** 

Contact Code 560

INSULATOR MATERIAL: THERMOPLASTIC POLYESTER, UL 94V-0 CONTACT MATERIAL; COPPER, NICKEL, TIN ALLOY CA-725 CONTACT PLATING: GOLD ON THE MATING AREA, TIN-LEAD

ON THE CONTACT TAILS, NICKEL UNDERPLATE

346/396 SERIES CARD EDGE CONNECTOR CONTACT CODE 555,556,558,559,560 DIMENSIONS

YOUR CONNECTION TO QUALITY & SERVICE

**EDAC INC** TORONTO, ONTARIO CANADA

THESE DRAWINGS AND SPECIFICATIONS ARE THE PROPERTY OF EDAC INC.,AND SHALL NOT BE REPRODUCED, OR COPIED OR USED AS THE BASIS FOR THE MANUFACTURE OR SALE OF APPARATUS WITHOUT WRITTEN PERMISSION.