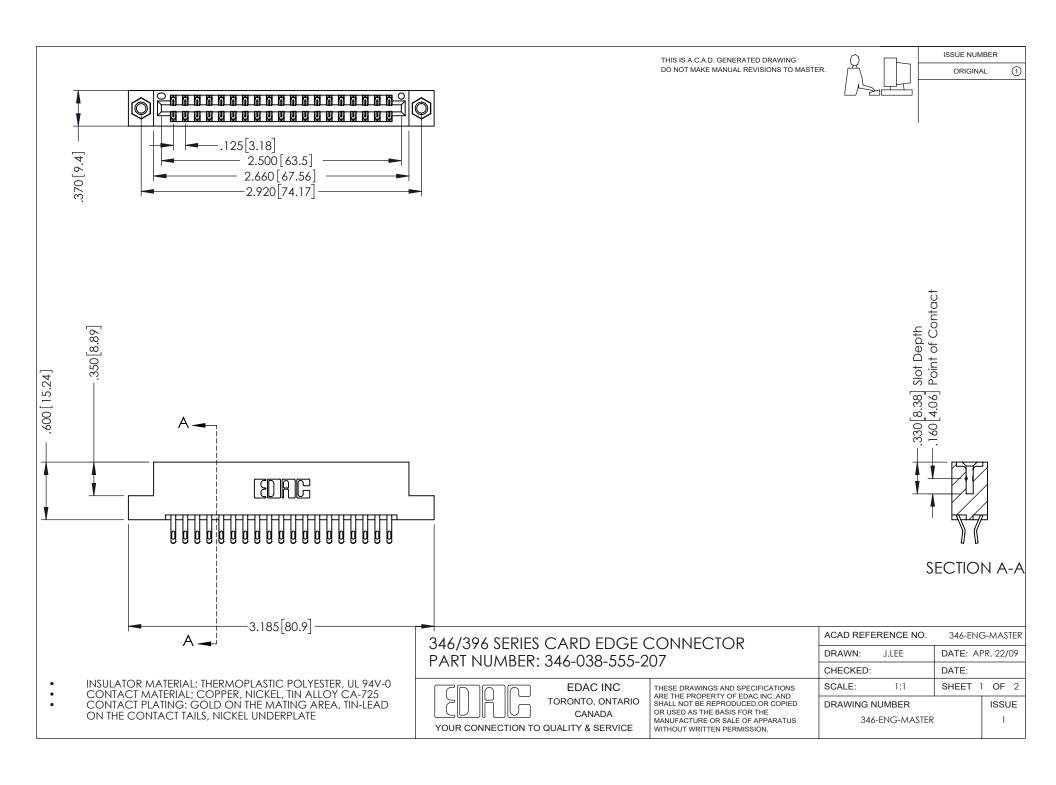

## **Contact Code 556**

INSULATOR MATERIAL: THERMOPLASTIC POLYESTER, UL 94V-0 CONTACT MATERIAL; COPPER, NICKEL, TIN ALLOY CA-725 CONTACT PLATING: GOLD ON THE MATING AREA, TIN-LEAD

ON THE CONTACT TAILS, NICKEL UNDERPLATE

## 346/396 SERIES CARD EDGE CONNECTOR CONTACT CODE 555,556,558,559,560 DIMENSIONS

YOUR CONNECTION TO QUALITY & SERVICE

**EDAC INC** TORONTO, ONTARIO CANADA

THESE DRAWINGS AND SPECIFICATIONS ARE THE PROPERTY OF EDAC INC.,AND SHALL NOT BE REPRODUCED, OR COPIED OR USED AS THE BASIS FOR THE MANUFACTURE OR SALE OF APPARATUS WITHOUT WRITTEN PERMISSION.