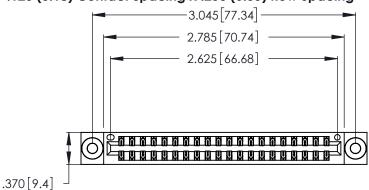

Contact Dimensions: 500-Wire Hole .050x.025 (1.27x0.64) - Tail LG. =.260 (6.60) .125 (3.18) Contact Spacing x .250 (6.35) Row Spacing

- INSULATOR MATERIAL: THERMOPLASTIC POLYESTER, UL 94V-0 CONTACT MATERIAL; COPPER, NICKEL, TIN ALLOY CA-725
- CONTACT PLATING: GOLD ON THE MATING AREA, TIN-LEAD ON THE CONTACT TAILS, NICKEL UNDERPLATE

THIS IS A C.A.D. GENERATED DRAWING DO NOT MAKE MANUAL REVISIONS TO MASTER.

| 346/396 SERIES CARD EDGE CONNECTOR |
|------------------------------------|
| PART NUMBER: 346-040-500-203       |

**EDAC INC** TORONTO, ONTARIO CANADA