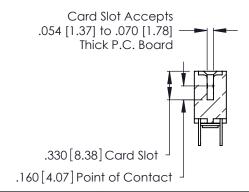

THIS IS A C.A.D. GENERATED DRAWING DO NOT MAKE MANUAL REVISIONS TO MASTER.

ISSUE NUMBER

ORIGINAL

1

**Contact Code 555** 

Contact Code 556

**Contact Code 558** 

**Contact Code 559** 

**Contact Code 560** 

INSULATOR MATERIAL: THERMOPLASTIC POLYESTER, UL 94V-0 CONTACT MATERIAL; COPPER, NICKEL, TIN ALLOY CA-725 CONTACT PLATING: GOLD ON THE MATING AREA, TIN-LEAD

ON THE CONTACT TAILS, NICKEL UNDERPLATE

346/396 SERIES CARD EDGE CONNECTOR CONTACT CODE 555,556,558,559,560 DIMENSIONS

YOUR CONNECTION TO QUALITY & SERVICE

**EDAC INC** TORONTO, ONTARIO CANADA

THESE DRAWINGS AND SPECIFICATIONS ARE THE PROPERTY OF EDAC INC.,AND SHALL NOT BE REPRODUCED, OR COPIED OR USED AS THE BASIS FOR THE MANUFACTURE OR SALE OF APPARATUS WITHOUT WRITTEN PERMISSION.