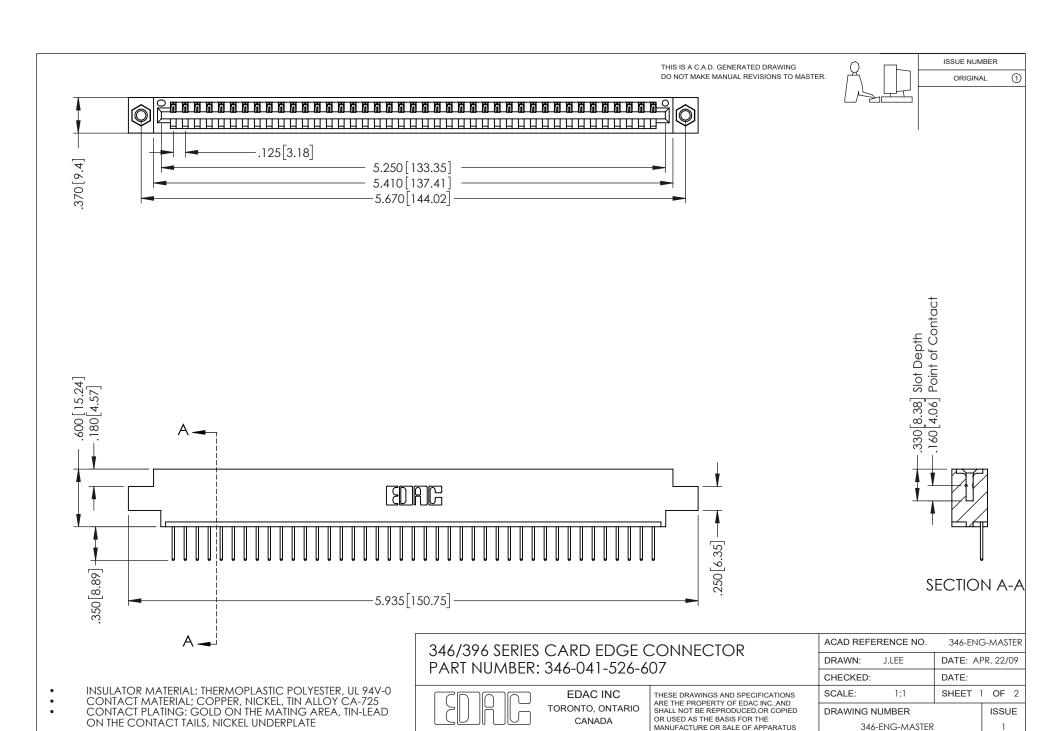

## **Contact Code 556**

INSULATOR MATERIAL: THERMOPLASTIC POLYESTER, UL 94V-0 CONTACT MATERIAL; COPPER, NICKEL, TIN ALLOY CA-725 CONTACT PLATING: GOLD ON THE MATING AREA, TIN-LEAD

ON THE CONTACT TAILS, NICKEL UNDERPLATE

## 346/396 SERIES CARD EDGE CONNECTOR CONTACT CODE 555,556,558,559,560 DIMENSIONS

YOUR CONNECTION TO QUALITY & SERVICE

**EDAC INC** TORONTO, ONTARIO CANADA

THESE DRAWINGS AND SPECIFICATIONS ARE THE PROPERTY OF EDAC INC.,AND SHALL NOT BE REPRODUCED, OR COPIED OR USED AS THE BASIS FOR THE MANUFACTURE OR SALE OF APPARATUS WITHOUT WRITTEN PERMISSION.