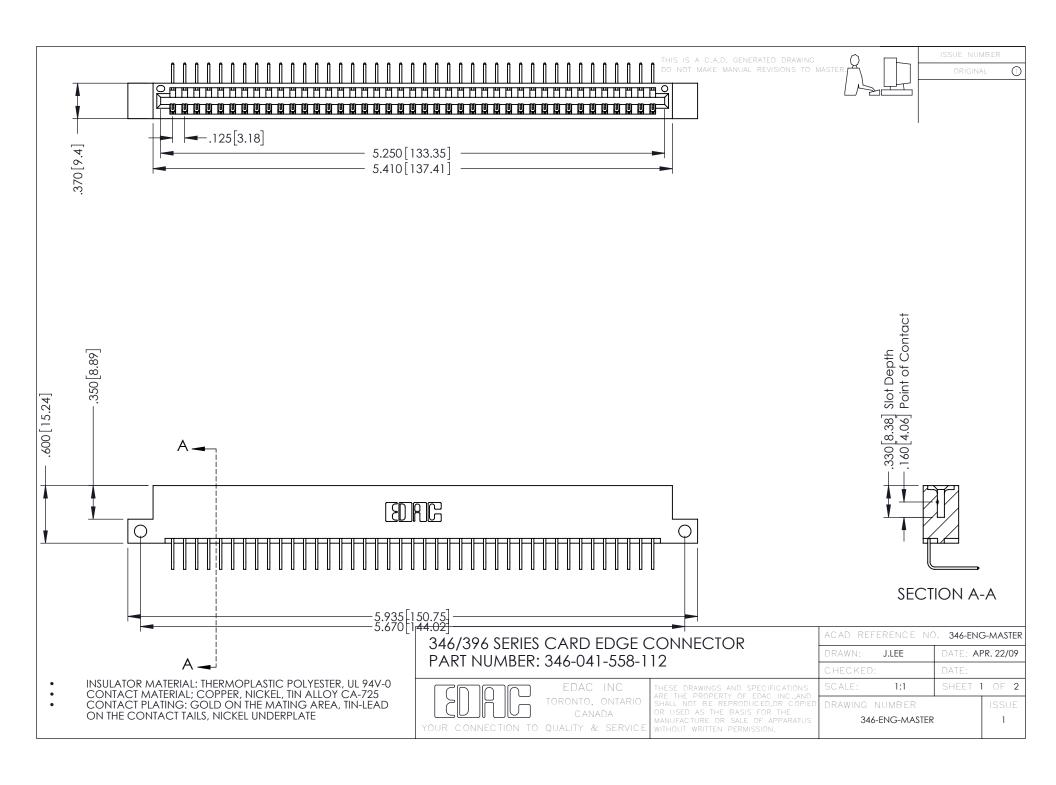

**Contact Code 555** 

**Contact Code 556** 

INSULATOR MATERIAL: THERMOPLASTIC POLYESTER, UL 94V-0 CONTACT MATERIAL; COPPER, NICKEL, TIN ALLOY CA-725

CONTACT PLATING: GOLD ON THE MATING AREA, TIN-LEAD ON THE CONTACT TAILS, NICKEL UNDERPLATE

## 346/396 SERIES CARD EDGE CONNECTOR CONTACT CODE 555,556,558,559,560 DIMENSIONS

YOUR CONNECTION TO QUALITY & SERVICE

|   | ACAD REFERENCE NO. 346-ENG-MASTER |                  |
|---|-----------------------------------|------------------|
|   | DRAWN: J.LEE                      | DATE: APR. 22/09 |
|   | CHECKED:                          | DATE:            |
|   | SCALE: 1:1                        | SHEET 2 OF 2     |
| D | DRAWING NUMBER                    | ISSUE            |

346-ENG-MASTER