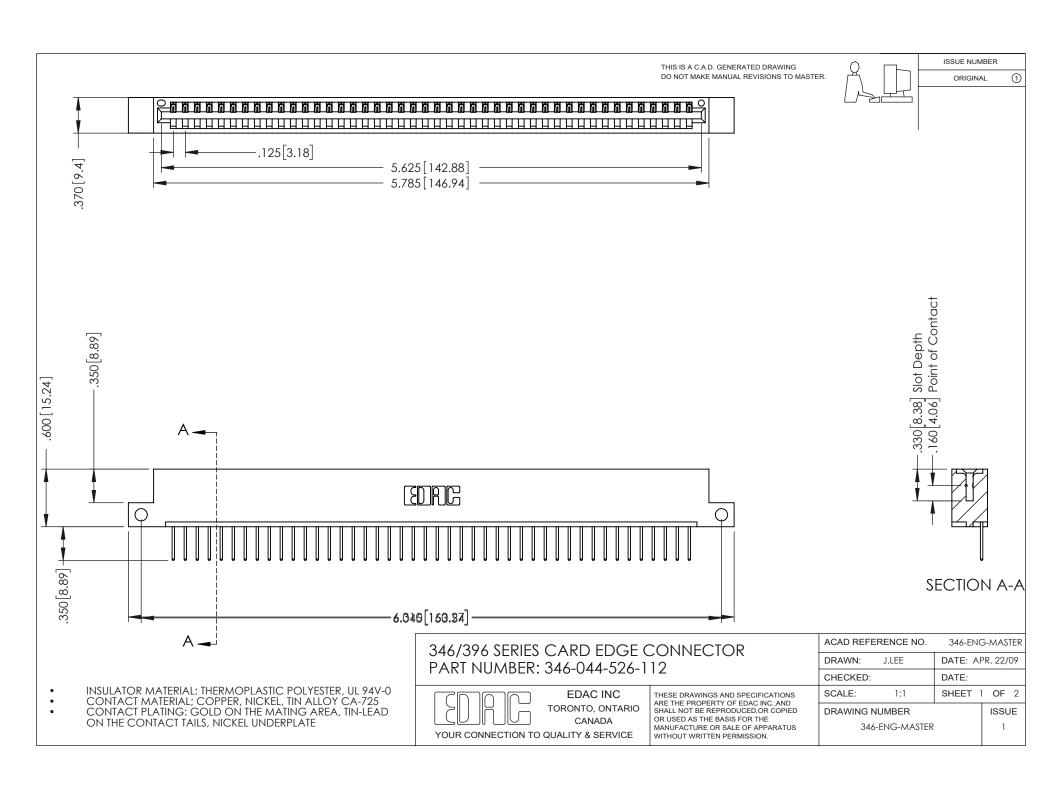

## **Contact Code 556**

INSULATOR MATERIAL: THERMOPLASTIC POLYESTER, UL 94V-0 CONTACT MATERIAL; COPPER, NICKEL, TIN ALLOY CA-725 CONTACT PLATING: GOLD ON THE MATING AREA, TIN-LEAD

ON THE CONTACT TAILS, NICKEL UNDERPLATE

## 346/396 SERIES CARD EDGE CONNECTOR CONTACT CODE 555,556,558,559,560 DIMENSIONS

YOUR CONNECTION TO QUALITY & SERVICE

**EDAC INC** TORONTO, ONTARIO CANADA

THESE DRAWINGS AND SPECIFICATIONS ARE THE PROPERTY OF EDAC INC.,AND SHALL NOT BE REPRODUCED, OR COPIED OR USED AS THE BASIS FOR THE MANUFACTURE OR SALE OF APPARATUS WITHOUT WRITTEN PERMISSION.