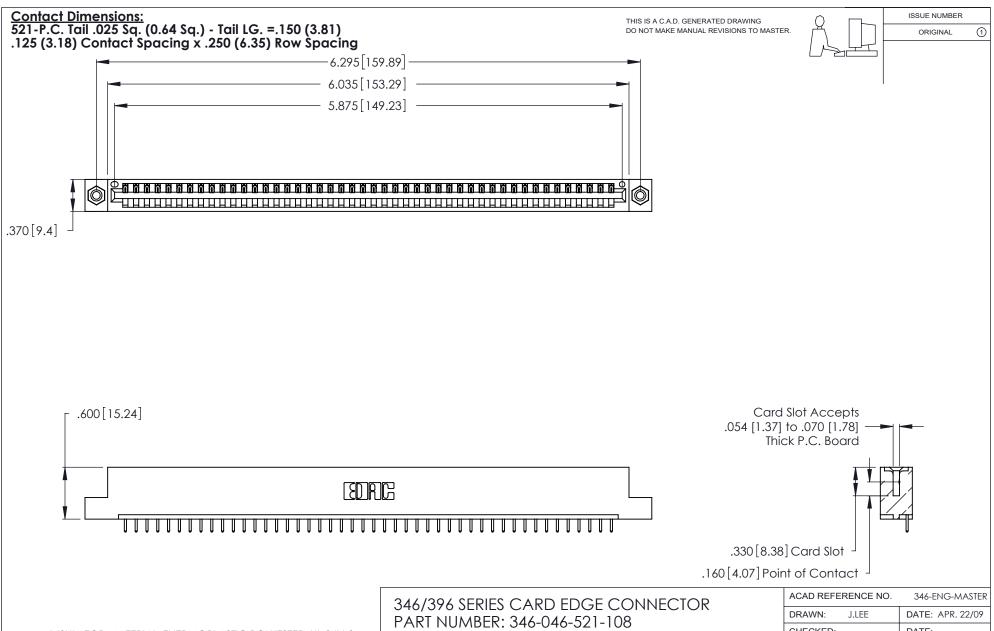

| ACAD REFERENCE NO. |       | 346-ENG-MASTER |           |
|--------------------|-------|----------------|-----------|
| DRAWN:             | J.LEE | DATE: AF       | PR. 22/09 |
| CHECKED:           |       | DATE:          |           |
| SCALE:             | N.T.S | SHEET          | OF 2      |
| DRAWING NUMBER     |       |                | ISSUE     |
| 346-ENG-MASTER     |       |                | 1 1       |