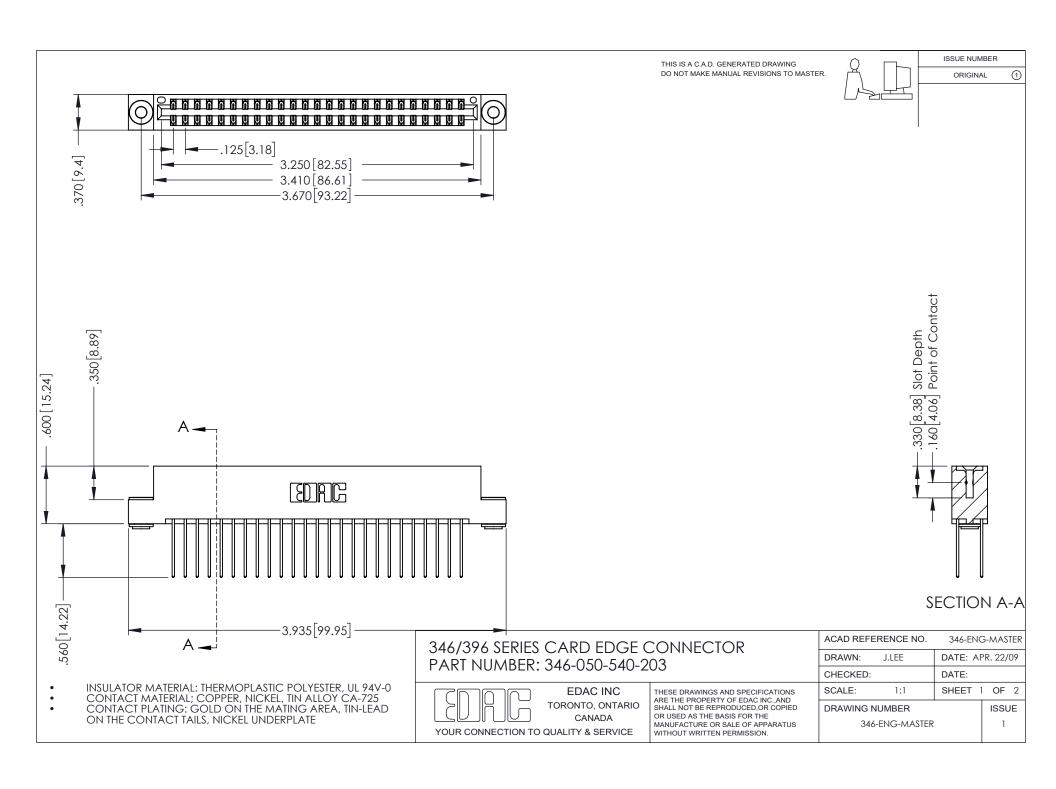

THIS IS A C.A.D. GENERATED DRAWING DO NOT MAKE MANUAL REVISIONS TO MASTER.

ORIGINAL 1

ISSUE NUMBER

**Contact Code 555** 

**Contact Code 556** 

INSULATOR MATERIAL: THERMOPLASTIC POLYESTER, UL 94V-0 CONTACT MATERIAL; COPPER, NICKEL, TIN ALLOY CA-725 CONTACT PLATING: GOLD ON THE MATING AREA, TIN-LEAD

ON THE CONTACT TAILS, NICKEL UNDERPLATE

## 346/396 SERIES CARD EDGE CONNECTOR CONTACT CODE 555,556,558,559,560 DIMENSIONS

YOUR CONNECTION TO QUALITY & SERVICE

**EDAC INC** TORONTO, ONTARIO CANADA

THESE DRAWINGS AND SPECIFICATIONS ARE THE PROPERTY OF EDAC INC.,AND SHALL NOT BE REPRODUCED, OR COPIED OR USED AS THE BASIS FOR THE MANUFACTURE OR SALE OF APPARATUS WITHOUT WRITTEN PERMISSION.