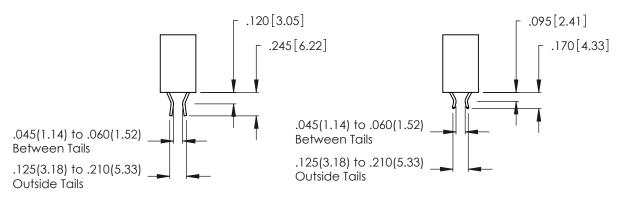

Contact Code 556

**Contact Code 558** 

**Contact Code 559** 

Contact Code 560

INSULATOR MATERIAL: THERMOPLASTIC POLYESTER, UL 94V-0 CONTACT MATERIAL; COPPER, NICKEL, TIN ALLOY CA-725 CONTACT PLATING: GOLD ON THE MATING AREA, TIN-LEAD

ON THE CONTACT TAILS, NICKEL UNDERPLATE

346/396 SERIES CARD EDGE CONNECTOR CONTACT CODE 555,556,558,559,560 DIMENSIONS

YOUR CONNECTION TO QUALITY & SERVICE

**EDAC INC** TORONTO, ONTARIO CANADA

THESE DRAWINGS AND SPECIFICATIONS ARE THE PROPERTY OF EDAC INC.,AND SHALL NOT BE REPRODUCED, OR COPIED OR USED AS THE BASIS FOR THE MANUFACTURE OR SALE OF APPARATUS WITHOUT WRITTEN PERMISSION.