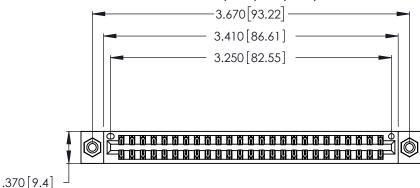

Contact Dimensions:
560-Extender Board Bend (Code 523 Contacts)
See Sheet 2 for Contact Code 555, 556, 558, 559, 560 Dimensions

THIS IS A C.A.D. GENERATED DRAWING DO NOT MAKE MANUAL REVISIONS TO MASTER.

INSULATOR MATERIAL: THERMOPLASTIC POLYESTER, UL 94V-0 CONTACT MATERIAL; COPPER, NICKEL, TIN ALLOY CA-725

CONTACT PLATING: GOLD ON THE MATING AREA, TIN-LEAD ON THE CONTACT TAILS, NICKEL UNDERPLATE

346/396 SERIES CARD EDGE CONNECTOR PART NUMBER: 346-050-560-808