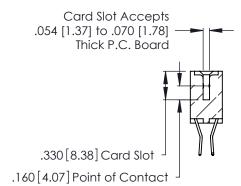

Contact Dimensions:
560-Extender Board Bend (Code 523 Contacts)
See Sheet 2 for Contact Code 555, 556, 558, 559, 560 Dimensions

THIS IS A C.A.D. GENERATED DRAWING DO NOT MAKE MANUAL REVISIONS TO MASTER.

INSULATOR MATERIAL: THERMOPLASTIC POLYESTER, UL 94V-0 CONTACT MATERIAL; COPPER, NICKEL, TIN ALLOY CA-725

CONTACT PLATING: GOLD ON THE MATING AREA, TIN-LEAD ON THE CONTACT TAILS, NICKEL UNDERPLATE

346/396 SERIES CARD EDGE CONNECTOR PART NUMBER: 346-050-560-808