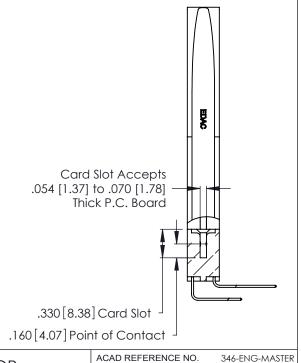

Contact Dimensions:
559-90 Degree Bend (Code 541 Contacts)
See Sheet 2 for Contact Code 555, 556, 558, 559, 560 Dimensions -3.920[99.57]-3.660[92.96] -3.500 [88.9] .370 [9.4] .600 [15.24]

THIS IS A C.A.D. GENERATED DRAWING DO NOT MAKE MANUAL REVISIONS TO MASTER.

ISSUE NUMBER

ORIGINAL

(1)

DRAWN:

346/396 SERIES CARD EDGE CONNECTOR PART NUMBER: 346-054-559-878

YOUR CONNECTION TO QUALITY & SERVICE

**EDAC INC** TORONTO, ONTARIO CANADA

THESE DRAWINGS AND SPECIFICATIONS ARE THE PROPERTY OF EDAC INC.,AND SHALL NOT BE REPRODUCED, OR COPIED OR USED AS THE BASIS FOR THE MANUFACTURE OR SALE OF APPARATUS WITHOUT WRITTEN PERMISSION.

CHECKED: DATE: SCALE: N.T.S SHEET 1 OF 2 DRAWING NUMBER **ISSUE** 346-ENG-MASTER

DATE: APR. 22/09

J.LEE

INSULATOR MATERIAL: THERMOPLASTIC POLYESTER, UL 94V-0 CONTACT MATERIAL; COPPER, NICKEL, TIN ALLOY CA-725