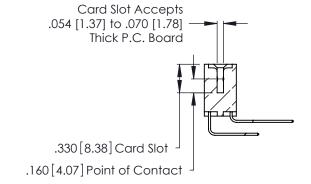

Contact Dimensions:
559-90 Degree Bend (Code 541 Contacts)
See Sheet 2 for Contact Code 555, 556, 558, 559, 560 Dimensions

.370 [9.4]

.600 [15.24]  THIS IS A C.A.D. GENERATED DRAWING DO NOT MAKE MANUAL REVISIONS TO MASTER.

1

INSULATOR MATERIAL: THERMOPLASTIC POLYESTER, UL 94V-0 CONTACT MATERIAL; COPPER, NICKEL, TIN ALLOY CA-725

CONTACT PLATING: GOLD ON THE MATING AREA, TIN-LEAD ON THE CONTACT TAILS, NICKEL UNDERPLATE

| 346/396 SERIES CARD EDGE CONNECTOR |
|------------------------------------|
| PART NUMBER: 346-056-559-804       |