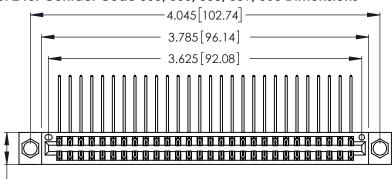

Contact Dimensions:
559-90 Degree Bend (Code 541 Contacts)
See Sheet 2 for Contact Code 555, 556, 558, 559, 560 Dimensions

.370 [9.4]

.600 [15.24]  THIS IS A C.A.D. GENERATED DRAWING DO NOT MAKE MANUAL REVISIONS TO MASTER.

1

INSULATOR MATERIAL: THERMOPLASTIC POLYESTER, UL 94V-0 CONTACT MATERIAL; COPPER, NICKEL, TIN ALLOY CA-725

CONTACT PLATING: GOLD ON THE MATING AREA, TIN-LEAD ON THE CONTACT TAILS, NICKEL UNDERPLATE

| 346/396 SERIES CARD EDGE CONNECTOR |
|------------------------------------|
| PART NUMBER: 346-056-559-804       |