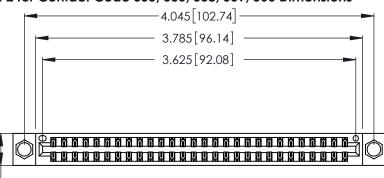

ISSUE NUMBER

ORIGINAL

1

**Contact Code 555** 

Contact Code 556

**Contact Code 558** 

**Contact Code 559** 

**Contact Code 560** 

INSULATOR MATERIAL: THERMOPLASTIC POLYESTER, UL 94V-0 CONTACT MATERIAL; COPPER, NICKEL, TIN ALLOY CA-725 CONTACT PLATING: GOLD ON THE MATING AREA, TIN-LEAD ON THE CONTACT TAILS, NICKEL UNDERPLATE

346/396 SERIES CARD EDGE CONNECTOR CONTACT CODE 555,556,558,559,560 DIMENSIONS