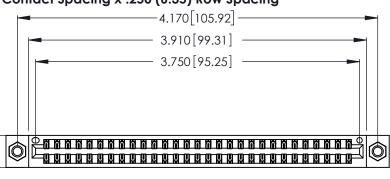

<u>Contact Dimensions:</u>
520-P.C. Tail .030x.018 (0.76x0.46) - Tail LG. = .175 (4.45) .125 (3.18) Contact Spacing x .250 (6.35) Row Spacing

.370 [9.4]

.600 [15.24]

THIS IS A C.A.D. GENERATED DRAWING DO NOT MAKE MANUAL REVISIONS TO MASTER.

1

Card Slot Accepts .054 [1.37] to .070 [1.78] Thick P.C. Board .330 [8.38] Card Slot .160 [4.07] Point of Contact

INSULATOR MATERIAL: THERMOPLASTIC POLYESTER, UL 94V-0 CONTACT MATERIAL; COPPER, NICKEL, TIN ALLOY CA-725

CONTACT PLATING: GOLD ON THE MATING AREA, TIN-LEAD ON THE CONTACT TAILS, NICKEL UNDERPLATE

346/396 SERIES CARD EDGE CONNECTOR PART NUMBER: 346-058-520-807

**EDAC INC** TORONTO, ONTARIO CANADA

THESE DRAWINGS AND SPECIFICATIONS ARE THE PROPERTY OF EDAC INC.,AND SHALL NOT BE REPRODUCED, OR COPIED OR USED AS THE BASIS FOR THE MANUFACTURE OR SALE OF APPARATUS WITHOUT WRITTEN PERMISSION.