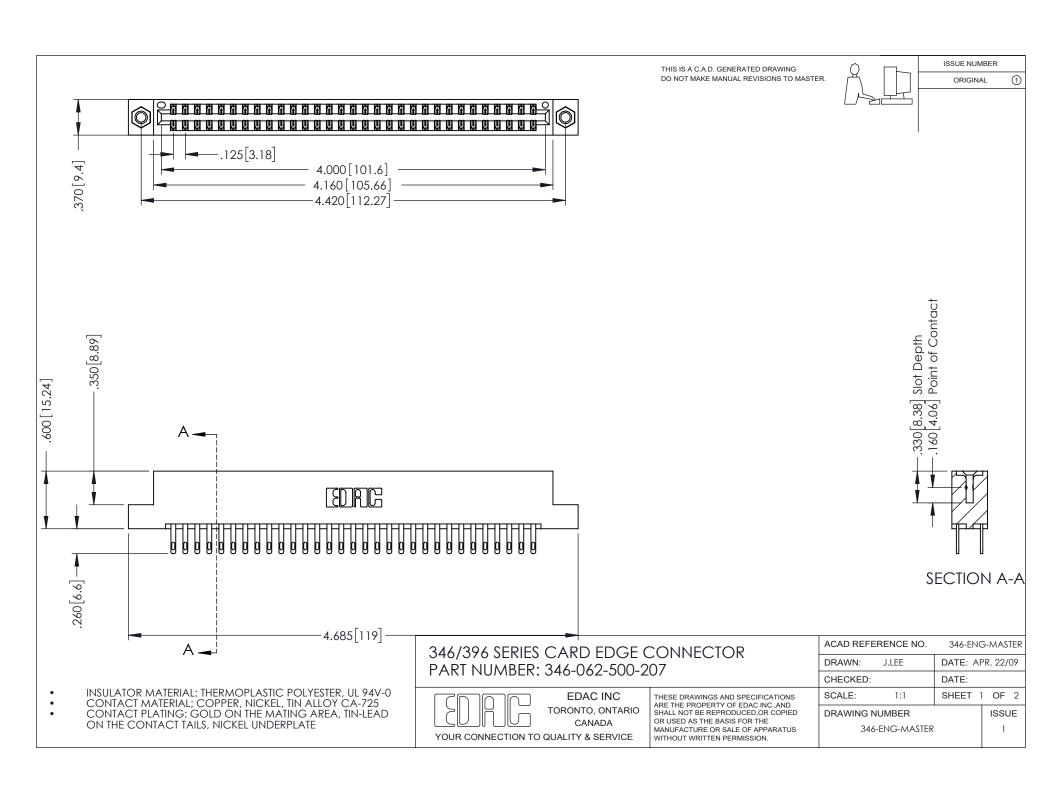

THIS IS A C.A.D. GENERATED DRAWING DO NOT MAKE MANUAL REVISIONS TO MASTER.

ORIGINAL 1

ISSUE NUMBER

**Contact Code 555** 

**Contact Code 556** 

INSULATOR MATERIAL: THERMOPLASTIC POLYESTER, UL 94V-0 CONTACT MATERIAL; COPPER, NICKEL, TIN ALLOY CA-725 CONTACT PLATING: GOLD ON THE MATING AREA, TIN-LEAD

ON THE CONTACT TAILS, NICKEL UNDERPLATE

## 346/396 SERIES CARD EDGE CONNECTOR CONTACT CODE 555,556,558,559,560 DIMENSIONS

YOUR CONNECTION TO QUALITY & SERVICE

**EDAC INC** TORONTO, ONTARIO CANADA

THESE DRAWINGS AND SPECIFICATIONS ARE THE PROPERTY OF EDAC INC.,AND SHALL NOT BE REPRODUCED, OR COPIED OR USED AS THE BASIS FOR THE MANUFACTURE OR SALE OF APPARATUS WITHOUT WRITTEN PERMISSION.

|   | ACAD REFERENCE NO. | 346-ENG-MASTER   |
|---|--------------------|------------------|
|   | DRAWN: J.LEE       | DATE: APR. 22/09 |
| ) | CHECKED:           | DATE:            |
|   | SCALE: 1:1         | SHEET 2 OF 2     |
|   | DRAWING NUMBER     | ISSUE            |
|   | 346-ENG-MASTER     | 1                |