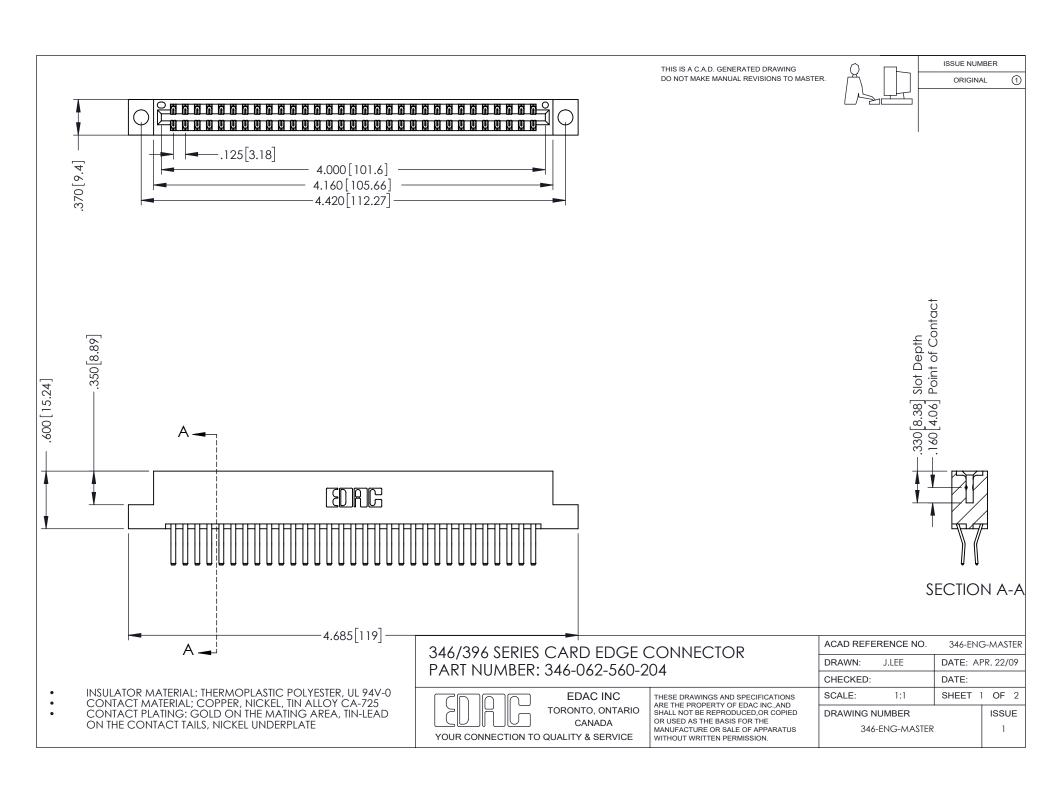

THIS IS A C.A.D. GENERATED DRAWING DO NOT MAKE MANUAL REVISIONS TO MASTER.

ORIGINAL 1

ISSUE NUMBER

**Contact Code 555** 

**Contact Code 556** 

INSULATOR MATERIAL: THERMOPLASTIC POLYESTER, UL 94V-0 CONTACT MATERIAL; COPPER, NICKEL, TIN ALLOY CA-725 CONTACT PLATING: GOLD ON THE MATING AREA, TIN-LEAD

ON THE CONTACT TAILS, NICKEL UNDERPLATE

## 346/396 SERIES CARD EDGE CONNECTOR CONTACT CODE 555,556,558,559,560 DIMENSIONS

YOUR CONNECTION TO QUALITY & SERVICE

**EDAC INC** TORONTO, ONTARIO CANADA

THESE DRAWINGS AND SPECIFICATIONS ARE THE PROPERTY OF EDAC INC.,AND SHALL NOT BE REPRODUCED, OR COPIED OR USED AS THE BASIS FOR THE MANUFACTURE OR SALE OF APPARATUS WITHOUT WRITTEN PERMISSION.