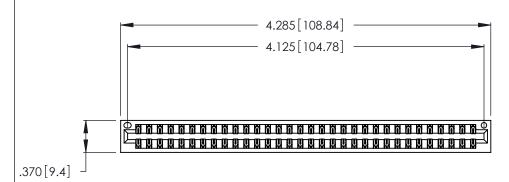

Contact Dimensions: 500-Wire Hole .050x.025 (1.27x0.64) - Tail LG. =.260 (6.60) .125 (3.18) Contact Spacing x .250 (6.35) Row Spacing

THIS IS A C.A.D. GENERATED DRAWING DO NOT MAKE MANUAL REVISIONS TO MASTER.

INSULATOR MATERIAL: THERMOPLASTIC POLYESTER, UL 94V-0 CONTACT MATERIAL; COPPER, NICKEL, TIN\_ALLOY CA-725

CONTACT PLATING: GOLD ON THE MATING AREA, TIN-LEAD ON THE CONTACT TAILS, NICKEL UNDERPLATE

| 346/396 SERIES CARD EDGE CONNECTOR |
|------------------------------------|
| PART NUMBER: 346-064-500-201       |