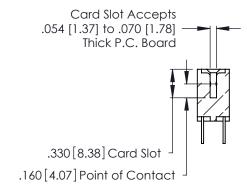

**Contact Code 560** 

INSULATOR MATERIAL: THERMOPLASTIC POLYESTER, UL 94V-0 CONTACT MATERIAL; COPPER, NICKEL, TIN ALLOY CA-725 CONTACT PLATING: GOLD ON THE MATING AREA, TIN-LEAD ON THE CONTACT TAILS, NICKEL UNDERPLATE