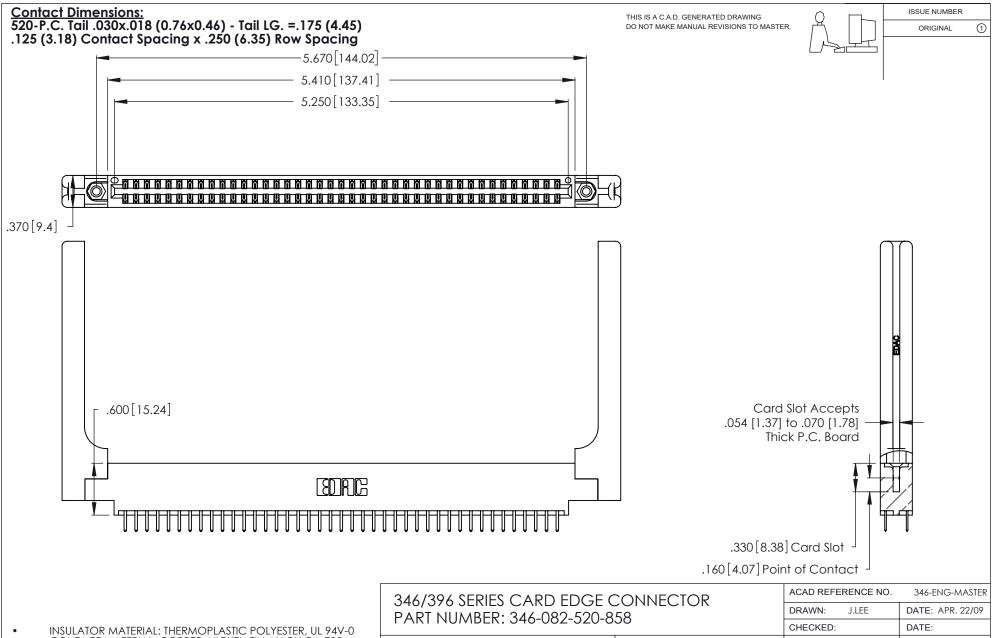

| ACAD REFERENCE NO. |       | 346-ENG-MASTER |           |
|--------------------|-------|----------------|-----------|
| DRAWN: J.LE        | E     | DATE: AF       | PR. 22/09 |
| CHECKED:           |       | DATE:          |           |
| SCALE:             | N.T.S | SHEET 1        | OF 2      |
| DRAWING NUMB       |       | ISSUE          |           |
| 346-ENG-MASTER     |       |                | 1         |
|                    |       |                |           |