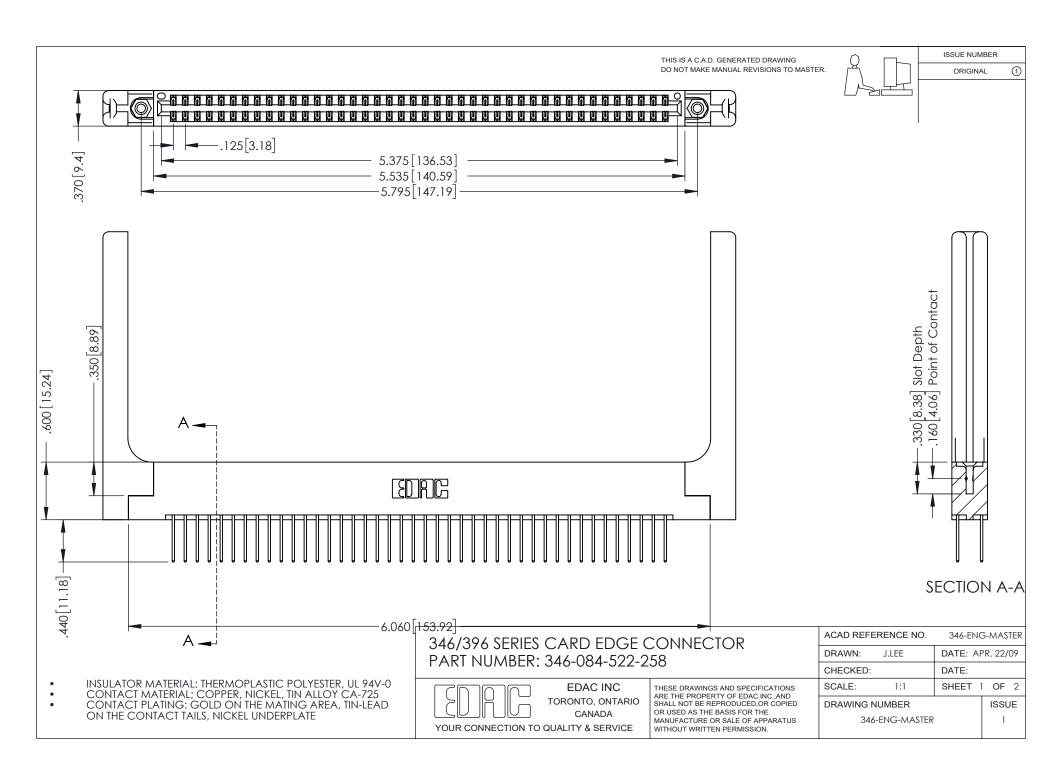

## **Contact Code 556**

INSULATOR MATERIAL: THERMOPLASTIC POLYESTER, UL 94V-0 CONTACT MATERIAL; COPPER, NICKEL, TIN ALLOY CA-725 CONTACT PLATING: GOLD ON THE MATING AREA, TIN-LEAD

ON THE CONTACT TAILS, NICKEL UNDERPLATE

## 346/396 SERIES CARD EDGE CONNECTOR CONTACT CODE 555,556,558,559,560 DIMENSIONS

YOUR CONNECTION TO QUALITY & SERVICE

**EDAC INC** TORONTO, ONTARIO CANADA

THESE DRAWINGS AND SPECIFICATIONS ARE THE PROPERTY OF EDAC INC.,AND SHALL NOT BE REPRODUCED, OR COPIED OR USED AS THE BASIS FOR THE MANUFACTURE OR SALE OF APPARATUS WITHOUT WRITTEN PERMISSION.