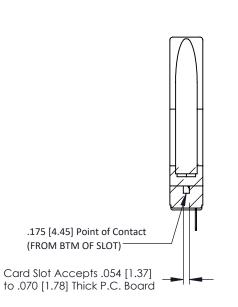

**Contact Detail** 

PC Tail .046x.013(1.17x0.33) - Tail LG=.213(5.41) .156 [3.96] Contact Spacing x .200 [5.08] Row Spacing

THIS IS A C.A.D. GENERATED DRAWING DO NOT MAKE MANUAL REVISIONS TO MASTER.

ISSUE NUMBER ORIGINAL

**See Accompanying Pages for:** 

- **Contact Bend Details**
- **Mounting Options**

307 / 357 Card Edge Connector Part Number: 357-006-425-178

YOUR CONNECTION TO QUALITY & SERVICE

**EDAC INC** TORONTO, ONTARIO CANADA