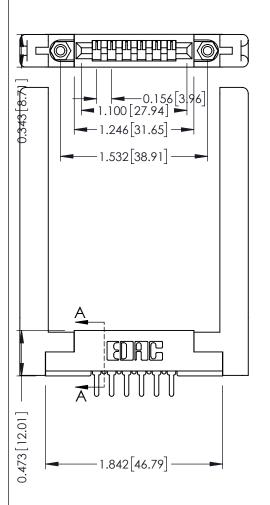

**Contact Detail** 

PC Tail .046x.013(1.17x0.33) - Tail LG=.213(5.41) .156 [3.96] Contact Spacing x .200 [5.08] Row Spacing

THIS IS A C.A.D. GENERATED DRAWING DO NOT MAKE MANUAL REVISIONS TO MASTER.

ISSUE NUMBER ORIGINAL

**See Accompanying Pages for:** 

- **Contact Bend Details**
- **Mounting Options**

307 / 357 Card Edge Connector Part Number: 357-006-425-178

YOUR CONNECTION TO QUALITY & SERVICE

**EDAC INC** TORONTO, ONTARIO CANADA

THESE DRAWINGS AND SPECIFICATIONS ARE THE PROPERTY OF EDAC INC., AND SHALL NOT BE REPRODUCED, OR COPIED OR USED AS THE BASIS FOR THE MANUFACTURE OR SALE OF APPARATUS WITHOUT WRITTEN PERMISSION.

| ACAD REFERENCE NO. |        | 307 ENG MASTER   |       |
|--------------------|--------|------------------|-------|
| DRAWN:             | J.LEE  | DATE: AUG. 11/09 |       |
| CHECKED:           |        | DATE:            |       |
| SCALE:             | NTS    | SHEET            | OF 3  |
| DRAWING I          | NUMBER |                  | ISSUE |
| 307 Assembly       |        |                  | 1     |