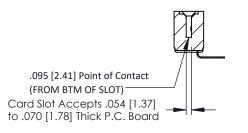

## **See Accompanying Pages for:**

- **Contact Bend Details**
- **Mounting Options**

**SECTION A-A** 

| 307 / 357 Card Edge Connector              |                                                                         | ACAD REFERENCE NO. 307 ENG MASTER                                                                                                                                                       |                                                                                                                                                                                                                           |                                                                                                                                                                                                                                                          |  |
|--------------------------------------------|-------------------------------------------------------------------------|-----------------------------------------------------------------------------------------------------------------------------------------------------------------------------------------|---------------------------------------------------------------------------------------------------------------------------------------------------------------------------------------------------------------------------|----------------------------------------------------------------------------------------------------------------------------------------------------------------------------------------------------------------------------------------------------------|--|
|                                            |                                                                         | J.LEE                                                                                                                                                                                   | DATE: AU                                                                                                                                                                                                                  | G. 11/09                                                                                                                                                                                                                                                 |  |
| Part Number: 357-009-559-104               | CHECKE                                                                  | ):                                                                                                                                                                                      | DATE:                                                                                                                                                                                                                     |                                                                                                                                                                                                                                                          |  |
| EDAC INC THESE DRAWINGS AND SPECIFICATIONS | SCALE:                                                                  | NTS                                                                                                                                                                                     | SHEET '                                                                                                                                                                                                                   | 1 OF 3                                                                                                                                                                                                                                                   |  |
| SHALL NOT BE REPRODUCED,OR COPIED          | DRAWING                                                                 | NUMBER                                                                                                                                                                                  |                                                                                                                                                                                                                           | ISSUE                                                                                                                                                                                                                                                    |  |
| MANUFACTURE OR SALE OF APPARATUS           | 3                                                                       | 07 Assembly                                                                                                                                                                             |                                                                                                                                                                                                                           | 1                                                                                                                                                                                                                                                        |  |
|                                            | O4  THESE DRAWINGS AND SPECIFICATIONS ARE THE PROPERTY OF EDAC INC.,AND | DRAWN:  OHECKEE  THESE DRAWINGS AND SPECIFICATIONS ARE THE PROPERTY OF EDAC INC.,AND SHALL NOT BE REPRODUCED,OR COPIED OR USED AS THE BASIS FOR THE MANUFACTURE OR SALE OF APPARATUS  3 | DRAWN: J.LEE  OHECKED:  THESE DRAWINGS AND SPECIFICATIONS ARE THE PROPERTY OF EDAC INC., AND SHALL NOT BE REPRODUCED, OR COPIED OR USED AS THE BASIS FOR THE MANUFACTURE OR SALE OF APPARATUS  307 Assembly  307 Assembly | DRAWN: J.LEE DATE: AU CHECKED: DATE: AU CHECKED: DATE:  THESE DRAWINGS AND SPECIFICATIONS ARE THE PROPERTY OF EDAC INC., AND SHALL NOT BE REPRODUCED, OR COPIED OR USED AS THE BASIS FOR THE MANUFACTURE OR SALE OF APPARATUS  307 Assembly 307 Assembly |  |