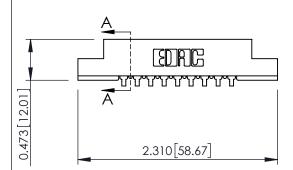

## **See Accompanying Pages for:**

- **Contact Bend Details**
- **Mounting Options**

**SECTION A-A** 

| 307 / 357 Card Edge Connector              |                                                                         | ACAD REFERENCE NO. 307 ENG MASTER                                                                                                                                                       |                                                                                                                                                                                                                           |                                                                                                                                                                                                                                                          |  |
|--------------------------------------------|-------------------------------------------------------------------------|-----------------------------------------------------------------------------------------------------------------------------------------------------------------------------------------|---------------------------------------------------------------------------------------------------------------------------------------------------------------------------------------------------------------------------|----------------------------------------------------------------------------------------------------------------------------------------------------------------------------------------------------------------------------------------------------------|--|
|                                            |                                                                         | J.LEE                                                                                                                                                                                   | DATE: AU                                                                                                                                                                                                                  | G. 11/09                                                                                                                                                                                                                                                 |  |
| Part Number: 357-009-559-104               | CHECKE                                                                  | ):                                                                                                                                                                                      | DATE:                                                                                                                                                                                                                     |                                                                                                                                                                                                                                                          |  |
| EDAC INC THESE DRAWINGS AND SPECIFICATIONS | SCALE:                                                                  | NTS                                                                                                                                                                                     | SHEET '                                                                                                                                                                                                                   | 1 OF 3                                                                                                                                                                                                                                                   |  |
| SHALL NOT BE REPRODUCED,OR COPIED          | DRAWING                                                                 | NUMBER                                                                                                                                                                                  |                                                                                                                                                                                                                           | ISSUE                                                                                                                                                                                                                                                    |  |
| MANUFACTURE OR SALE OF APPARATUS           | 3                                                                       | 07 Assembly                                                                                                                                                                             |                                                                                                                                                                                                                           | 1                                                                                                                                                                                                                                                        |  |
|                                            | O4  THESE DRAWINGS AND SPECIFICATIONS ARE THE PROPERTY OF EDAC INC.,AND | DRAWN:  OHECKEE  THESE DRAWINGS AND SPECIFICATIONS ARE THE PROPERTY OF EDAC INC.,AND SHALL NOT BE REPRODUCED,OR COPIED OR USED AS THE BASIS FOR THE MANUFACTURE OR SALE OF APPARATUS  3 | DRAWN: J.LEE  OHECKED:  THESE DRAWINGS AND SPECIFICATIONS ARE THE PROPERTY OF EDAC INC., AND SHALL NOT BE REPRODUCED, OR COPIED OR USED AS THE BASIS FOR THE MANUFACTURE OR SALE OF APPARATUS  307 Assembly  307 Assembly | DRAWN: J.LEE DATE: AU CHECKED: DATE: AU CHECKED: DATE:  THESE DRAWINGS AND SPECIFICATIONS ARE THE PROPERTY OF EDAC INC., AND SHALL NOT BE REPRODUCED, OR COPIED OR USED AS THE BASIS FOR THE MANUFACTURE OR SALE OF APPARATUS  307 Assembly 307 Assembly |  |