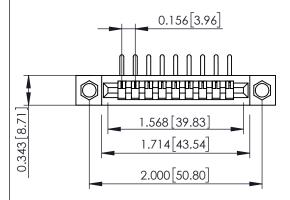

**Mounting Option** .156 (3.96) Dia. Mounting Holes **Contact Detail** 

90 Degree Bend (Code 527 Contacts)

.156 [3.96] Contact Spacing x .200 [5.08] Row Spacing